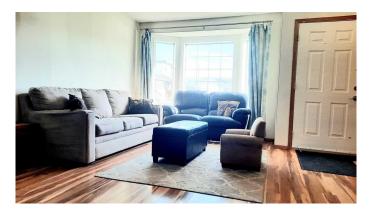

### \$297,500

3 Bedroom, 2.00 Bathroom, 1,138 sqft Residential on 0.07 Acres

Bankview, Drumheller, Alberta

3 Bedroom in Bankview! Main floor features spacious living room, eat in kitchen, and powder room. Upstairs 3 bedrooms and 4pc bathroom. Downstairs a family room, with gaming or office nook you can close away, awesome storage room and rough in for full bathroom. With fenced yard, off street parking You're all set! Other features include newer shingles, siding, hot water tank and house has Central AC so you're summer ready. Close to playground, school bus stops and a quick commute everywhere. With Quick Possession Available Don't miss out.