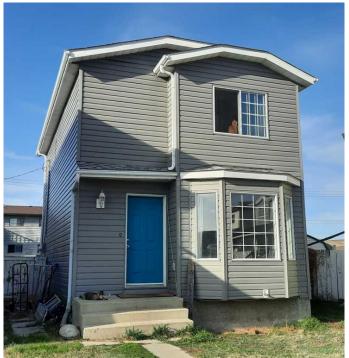

# \$297,500 - 810 Birchwood Close, Drumheller

MLS® #A2215265

### \$297,500

3 Bedroom, 2.00 Bathroom, 1,138 sqft Residential on 0.07 Acres

Bankview, Drumheller, Alberta

3 Bedroom in Bankview! Main floor features spacious living room, eat in kitchen, and powder room. Upstairs 3 bedrooms and 4pc bathroom. Downstairs a family room, with gaming or office nook you can close away, awesome storage room and rough in for full bathroom. With fenced yard, off street parking You're all set! Other features include newer shingles, siding, hot water tank and house has Central AC so you're summer ready. Close to playground, school bus stops and a quick commute everywhere. With Quick Possession Available Don't miss out.