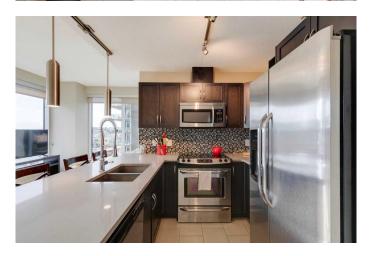

Upon entering, you're greeted with a welcoming, spacious entrance and ample storage for shoes and coats. The main living area features impressive southwest-facing floor-to-ceiling windows that fill the space with natural light and offer stunning sunset views, amazing for entertaining guests. The open concept layout connects the living space to the modern kitchen, featuring beautiful cabinets, quartz countertops, and stainless steel appliances. Two spacious bedrooms, with the primary bedroom having a large walk-in closet and 4 piece ensuite.