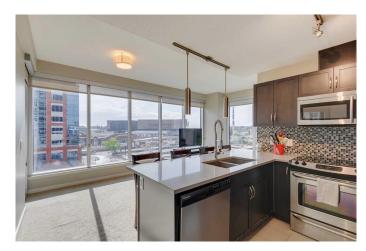

Upon entering, you're greeted with a welcoming, spacious entrance and ample storage for shoes and coats. The main living area features impressive southwest-facing floor-to-ceiling windows that fill the space with natural light and offer stunning sunset views, amazing for entertaining guests. The open concept layout connects the living space to the modern kitchen, featuring beautiful cabinets, quartz countertops, and stainless steel appliances. Two spacious bedrooms, with the primary bedroom having a large walk-in closet and 4 piece ensuite.