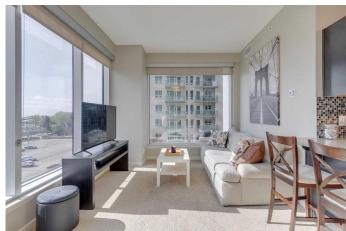

Upon entering, you're greeted with a welcoming, spacious entrance and ample storage for shoes and coats. The main living area features impressive southwest-facing floor-to-ceiling windows that fill the space with natural light and offer stunning sunset views, amazing for entertaining guests. The open concept layout connects the living space to the modern kitchen, featuring beautiful cabinets, quartz countertops, and stainless steel appliances. Two spacious bedrooms, with the primary bedroom having a large walk-in closet and 4 piece ensuite.

Enjoy the convenience of in-suite laundry and step out onto your private balcony to soak in the sights and sounds of downtown Calgary. Keep cool during the hot summer with central air conditioning. The condo includes a secured titled underground parking stall and an assigned storage locker in a secured room, providing ample storage space.