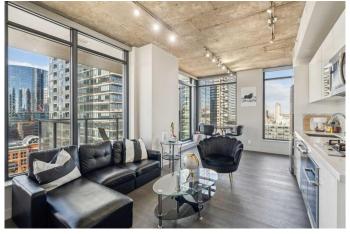

## \$435,000

2 Bedroom, 2.00 Bathroom, 701 sqft Residential on 0.00 Acres

Beltline, Calgary, Alberta

Welcome to urban living at its finest! This stunning 15th floor corner unit in the heart of Downtown Calgary offers panoramic city views and an unbeatable location. Flooded with natural light from large windows, this beautifully maintained condo boasts an open-concept layout perfect for both relaxing and entertaining. Just steps away from the city's best restaurants, shopping, transit, and entertainment â€" including easy access to the amazing Calgary Stampede parties â€" you'll love being at the center of it all. Whether you're a young professional or looking for a vibrant city lifestyle, this unit delivers modern living with the best of Calgary right outside your door!

## Interior

Interior Features Open Floorplan

Appliances Built-In Oven, Dishwasher,

Microwave, Refrigerator, Was

Heating Central

Cooling Central Air