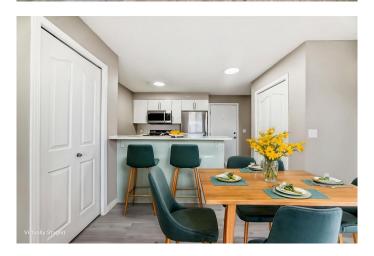

## \$315,000

2 Bedroom, 2.00 Bathroom, 754 sqft Residential on 0.00 Acres

Panorama Hills, Calgary, Alberta

Beautiful TOP FLOOR, fully renovated condo in Panorama Hills! This condo was fully renovated in 2022 and has been well maintained. Updates include new counters. cabinets and vinyl plank flooring. All 6 appliances were updated in November 2023. It has an open floor plan with dining, living and kitchen. Also features, 2 bedrooms, 2 bathrooms plus a versatile den! South exposure throughout keeping it bright and airy. Location is perfect with shopping plaza, schools and bus stop all just steps away. Access to panorama community centre as well. Easy access to Stoney Trail, 14th St, Deerfoot trail and downtown. Low monthly condo fees that include gas, heat, electricity and more. Move in ready! Great for first time homebuyers, downsizing and investors alike.