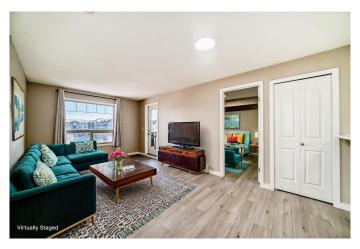

## \$315,000

2 Bedroom, 2.00 Bathroom, 754 sqft Residential on 0.00 Acres

Panorama Hills, Calgary, Alberta

Beautiful TOP FLOOR, fully renovated condo in Panorama Hills! This condo was fully renovated in 2022 and has been well maintained. Updates include new counters. cabinets and vinyl plank flooring. All 6 appliances were updated in November 2023. It has an open floor plan with dining, living and kitchen. Also features, 2 bedrooms, 2 bathrooms plus a versatile den! South exposure throughout keeping it bright and airy. Location is perfect with shopping plaza, schools and bus stop all just steps away. Access to panorama community centre as well. Easy access to Stoney Trail, 14th St, Deerfoot trail and downtown. Low monthly condo fees that include gas, heat, electricity and more. Move in ready! Great for first time homebuyers, downsizing and investors alike.