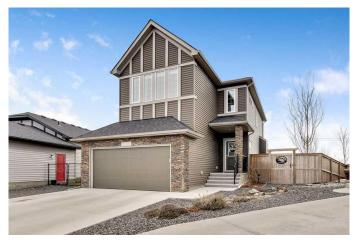

# \$748,000 - 22 Drake Landing Bay, Okotoks

MLS® #A2213006

## \$748,000

4 Bedroom, 4.00 Bathroom, 1,942 sqft Residential on 0.14 Acres

Drake Landing, Okotoks, Alberta

Welcome to your perfect family oasis! This stunning 2019 2-storey home with central air conditioning boasts over 2,600 sq. ft. of beautifully finished living space. Featuring 4 spacious bedrooms and 4 modern bathrooms, making it ideal for families of all sizes. Nestled in a tranquil cul-de-sac with no neighbors behind, you will enjoy both privacy and peace. Natural light floods the open-concept design, from the large inviting foyer throughout. Lovely kitchen offers quartz countertops, stainless appliances, an oversized island for seating the family and a large pantry. Spacious dining area has newly added feature wall, and patio doors which grant access to seasonal living. Bright and spacious living room features a floor to ceiling tiled gas fireplace. A convenient half bath is tucked away. Upper level gifts you the spacious primary bedroom, which comes complete with a luxurious 5-piece ensuite featuring double sinks, a relaxing soaker tub, and an oversized shower perfect for unwinding after a long day. The primary suite also boasts a large walk-in closet, providing ample storage. The third bedroom, currently set up as a home office, has large windows that frame the magnificent scenery, making it the ideal workspace for remote work.Convenience is key, with an upper-level laundry room. Enhancing this level is a sun filled bonus room thanks to its transom window, and a breathtaking mountain view in the corner, making it an inspiring space for relaxation or play. A 5-piece bathroom with

#### **Exterior**

Exterior Features Fire Pit, Rain Gutters

Lot Description Back Yard, Cul-De-Sac, Interior Lot, Landscaped, Lawn, No Neighbours

Behind, Pie Shaped Lot, Street Lighting

Roof Asphalt Shingle