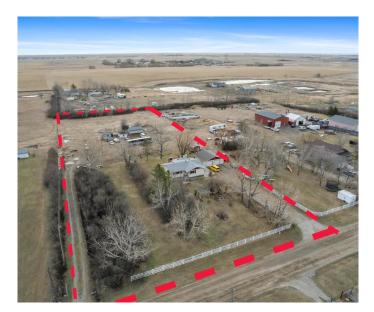

#### NONE, Calgary, Alberta

Looking for an incredible opportunity within Calgary city limits? This rare 3.5-acre parcel is a hidden gem with huge future potential, just steps from the rapidly growing community of Belvedere.Whether you're looking to develop or simply enjoy the space, this property offers the best of both worlds. The charming bungalow-style home welcomes you with a bright, functional layout and two spacious living rooms on the main floorâ€"perfect for entertaining or family living. The renovated kitchen will impress any home chef, featuring stainless steel appliances, a gas stove, modern cabinetry, and easy-to-clean tile flooring. Downstairs, you'II find three bedrooms, including one thatâ€<sup>™</sup>s large enough to serve as a primary retreat, plus two additional well-sized rooms, a full bathroom, and a generous family roomâ€"ideal for relaxing or hosting guests. The oversized double garage is a standout feature with room for two vehicles and a workshop. The home currently runs on well water, but city water is available and just needs to be tied in, adding even more value and flexibility to this already impressive property. This property is more than just a homeâ€"it's a canvas for your future vision. Opportunities like this don't come along often. Seller's ready to negotiate!!!!!

### Exterior

| Exterior Features | Private Yard                                          |
|-------------------|-------------------------------------------------------|
| Lot Description   | City Lot, Few Trees, Fruit Trees/Shrub(s), Subdivided |
| Roof              | Asphalt Shingle                                       |
| Construction      | Vinyl Siding                                          |
| Foundation        | Poured Concrete                                       |