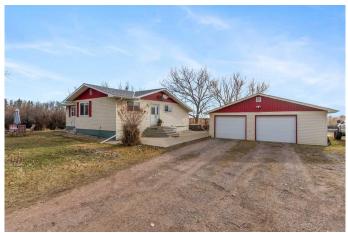

#### NONE, Calgary, Alberta

Looking for an incredible opportunity within Calgary city limits? This rare 3.5-acre parcel is a hidden gem with huge future potential, just steps from the rapidly growing community of Belvedere.Whether you're looking to develop or simply enjoy the space, this property offers the best of both worlds. The charming bungalow-style home welcomes you with a bright, functional layout and two spacious living rooms on the main floorâ€"perfect for entertaining or family living. The renovated kitchen will impress any home chef, featuring stainless steel appliances, a gas stove, modern cabinetry, and easy-to-clean tile flooring. Downstairs, you'II find three bedrooms, including one thatâ€<sup>™</sup>s large enough to serve as a primary retreat, plus two additional well-sized rooms, a full bathroom, and a generous family roomâ€"ideal for relaxing or hosting guests. The oversized double garage is a standout feature with room for two vehicles and a workshop. The home currently runs on well water, but city water is available and just needs to be tied in, adding even more value and flexibility to this already impressive property. This property is more than just a homeâ€"it's a canvas for your future vision. Opportunities like this don't come along often. Seller's ready to negotiate!!!!!

### Amenities

| Parking      | Double Garage Detached |
|--------------|------------------------|
| # of Garages | 2                      |