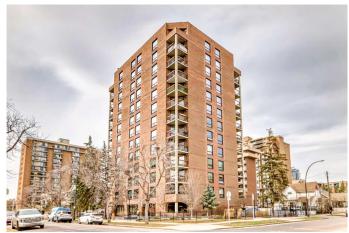

## \$229,900

2 Bedroom, 2.00 Bathroom, 1,055 sqft Residential on 0.00 Acres

Beltline, Calgary, Alberta

Welcome to this bright and spacious 2-bedroom unit located on the 10th floor of the desirable West Bow condo. With an east-facing exposure, you'II enjoy beautiful morning sunlight and sweeping downtown views from your private balcony. This well-maintained unit offers a functional layout with generous living and dining areas, a galley-style kitchen, and two comfortably sized bedroomsâ€"ideal for professionals, students, or those looking to downsize without compromising on location. Residents of West Bow enjoy the convenience of a secure, concrete high-rise with elevator access, professional management, and a prime location just steps from downtown amenities, shopping, transit, and the river valley. Whether you're relaxing at home or exploring all that Calgary has to offer, this 10th-floor unit combines comfort, convenience, and stunning views, one underground parking spot and storage locker, in one fantastic package.

## **Exterior**

Exterior Features Balcony
Roof Tar/Gravel

Construction Brick, Concrete