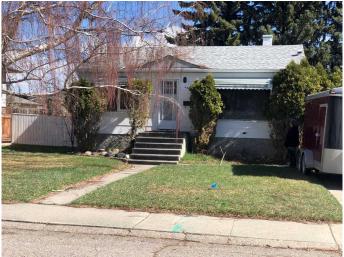

## \$390,000

3 Bedroom, 1.00 Bathroom, 708 sqft Residential on 0.23 Acres

Glendale, Lethbridge, Alberta

ATTENTION Renovators and Home Builders. A rare opportunity for a large 90 x 110 ft lot in highly sought-after location. Home in need of some TLC or remove and build two homes, located close to schools, playgrounds, and Henderson Lake, Home has a 17 x24 carport and 18 x 24 rear garage. For more info, contact the REALTOR® of your choice!