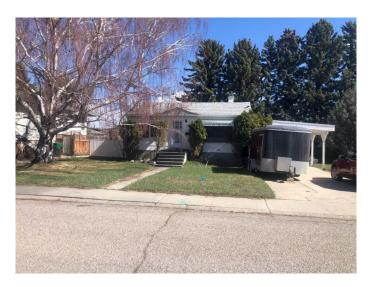

## \$390,000

3 Bedroom, 1.00 Bathroom, 708 sqft Residential on 0.23 Acres

Glendale, Lethbridge, Alberta

ATTENTION Renovators and Home Builders. A rare opportunity for a large 90 x 110 ft lot in highly sought-after location. Home in need of some TLC or remove and build two homes, located close to schools, playgrounds, and Henderson Lake, Home has a 17 x24 carport and 18 x 24 rear garage. For more info, contact the REALTOR® of your choice!