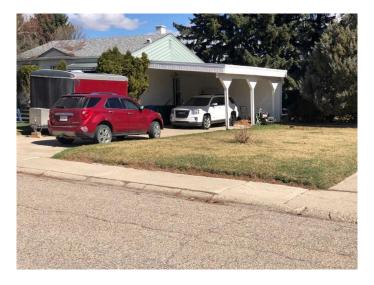

## \$390,000

3 Bedroom, 1.00 Bathroom, 708 sqft Residential on 0.23 Acres

Glendale, Lethbridge, Alberta

ATTENTION Renovators and Home Builders. A rare opportunity for a large 90 x 110 ft lot in highly sought-after location. Home in need of some TLC or remove and build two homes, located close to schools, playgrounds, and Henderson Lake, Home has a 17 x24 carport and 18 x 24 rear garage. For more info, contact the REALTOR® of your choice!

#### **Amenities**

Parking Spaces 4

Parking Concrete Driveway, Double Garage Detached, Garage Faces Rear,

Carport, Multiple Driveways