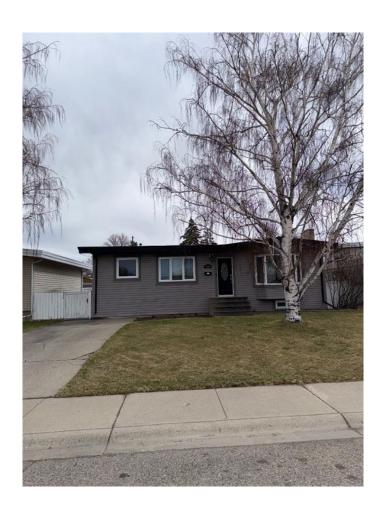

## \$461,700 - 1909 Lakepoint Road S, Lethbridge

MLS® #A2210009

## \$461,700

5 Bedroom, 2.00 Bathroom, 1,080 sqft Residential on 0.14 Acres

Lakeview, Lethbridge, Alberta

This 5 bedroom, 2 bath home has had extensive upgrades over the last few years and has suite potential. There is a huge 28' X 28" heated detached garage in the back. Upgrades include: Roof, windows, siding, furnace, central air, cabinets, doors and much more. Located in a private Southside neighbourhood. Schools, shopping and parks are all in walking distance. Don't miss out on this one!