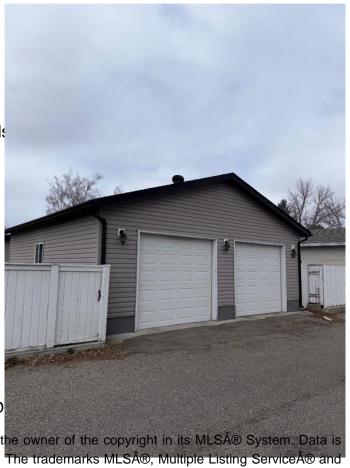

## \$461,700

5 Bedroom, 2.00 Bathroom, 1,080 sqft Residential on 0.14 Acres

Lakeview, Lethbridge, Alberta

This 5 bedroom, 2 bath home has had extensive upgrades over the last few years and has suite potential. There is a huge 28' X 28" heated detached garage in the back. Upgrades include: Roof, windows, siding, furnace, central air, cabinets, doors and much more. Located in a private Southside neighbourhood. Schools, shopping and parks are all in walking distance. Don't miss out on this one!

## **Community Information**

Address 1909 Lakepoint Road S

Subdivision Lakeview

City Lethbridge
County Lethbridge
Province Alberta

Postal Code T1K 3H5

**Amenities** 

Parking Spaces 3

Parking Double Garage Detached, Dr

# of Garages 2

Interior

Interior Features Storage

Appliances Dishwasher, Electric Stove, F

Heating Forced Air Cooling Central Air

Fireplace Yes # of Fireplaces 1

Fireplaces Family Room, Wood Burning

Has Basement Yes