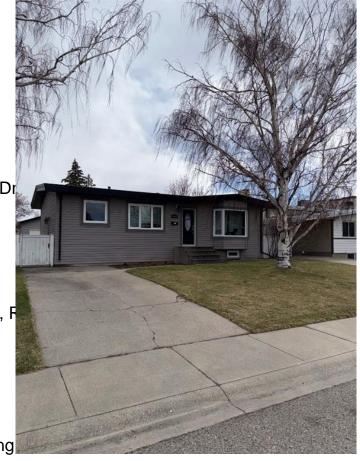

## \$461,700 - 1909 Lakepoint Road S, Lethbridge

MLS® #A2210009

## \$461,700

5 Bedroom, 2.00 Bathroom, 1,080 sqft Residential on 0.14 Acres

Lakeview, Lethbridge, Alberta

This 5 bedroom, 2 bath home has had extensive upgrades over the last few years and has suite potential. There is a huge 28' X 28" heated detached garage in the back. Upgrades include: Roof, windows, siding, furnace, central air, cabinets, doors and much more. Located in a private Southside neighbourhood. Schools, shopping and parks are all in walking distance. Don't miss out on this one!