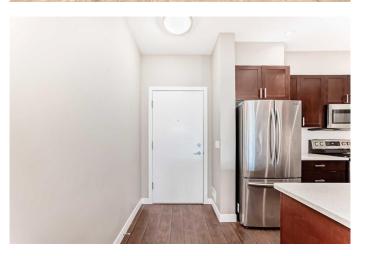

### \$372,900

2 Bedroom, 2.00 Bathroom, 865 sqft Residential on 0.00 Acres

Auburn Bay, Calgary, Alberta

This unit offers a lovely layout in the well sought after Lake Community of Auburn Bay. It comes complete with Underground Heated Parking, Storage and Bikes lockers. This unit is a Block away from all amenities Seton has to offer, Shopping, Restaurants, Heath Services and the most amazing YMCA! This beautiful unit has some other amazing features such as a great floor plan with two big bedrooms and two full bathrooms, the primary suite has a walk through closet to it's own bathroom. a kitchen for the inner chef complete with a quartz top, stainless steel appliances and your own very private balcony right off the living area, you can enjoy this space all year around. Come and see what this unit and this amazing community has to offer. Seller says bring offers.

#### Interior

Interior Features Quartz Counters, Walk-In Closet(s)

Appliances Dishwasher, Electric Stove, Microwave Hood Fan, Refrigerator,

Washer/Dryer, Window Coverings

Heating In Floor

Cooling None