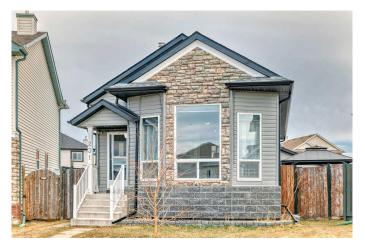

# \$625,000 - 231 Saddlemead Road Ne, Calgary

MLS® #A2208085

## \$625,000

4 Bedroom, 2.00 Bathroom, 1,079 sqft Residential on 0.12 Acres

Saddle Ridge, Calgary, Alberta

OPEN HOUSE SATURDAY APRIL 26 12:15-3:00 PM. PRIME LOCATION!!! Discover this beautiful well maintained fully developed 4 split level home in a family friendly community of Saddleridge with a total finished area of 1911 sq ft.. As you enter you will be greeted with a spacious high ceiling living and dining room filled with natural lights. The kitchen offers lots of cabinetry with stainless steel appliances. Head upstairs you will find a beautiful cherry brazilian hardwood flooring, a spacious primary bedroom with another 2 good size bedrooms and main family bathroom with separate tub and shower unit and a cheater door to master bedroom. Third level has a large media room and 3 piece bath and its own separate entrance with R14 ceiling insulation, home theater wiring with PVC conduit includes 1 center & 2 front and TV ready wall with framing. The basement bedroom wall is thermally insulated, the ceiling is thermal and sound proof insulated with a suspended acoustic ceiling. Mechanical room ceiling is foam insulated ceiling joist side wall double R14 thermal insulated and foam insulated. The multi level deck is right outside the dining room perfect for family and friends gatherings. Enjoy the oversized garage with R14 thermal insulation wall and ceiling. There is a swing gate on the left side of the garage for Trailer parking or just extra parking. This also comes with a number of security cameras for your convenience and a double blackout blinds and Christmas lights around the house.