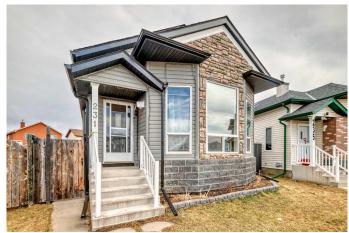

# \$625,000 - 231 Saddlemead Road Ne, Calgary

MLS® #A2208085

## \$625,000

4 Bedroom, 2.00 Bathroom, 1,079 sqft Residential on 0.12 Acres

Saddle Ridge, Calgary, Alberta

OPEN HOUSE SATURDAY APRIL 26 12:15-3:00 PM. PRIME LOCATION!!! Discover this beautiful well maintained fully developed 4 split level home in a family friendly community of Saddleridge with a total finished area of 1911 sq ft.. As you enter you will be greeted with a spacious high ceiling living and dining room filled with natural lights. The kitchen offers lots of cabinetry with stainless steel appliances. Head upstairs you will find a beautiful cherry brazilian hardwood flooring, a spacious primary bedroom with another 2 good size bedrooms and main family bathroom with separate tub and shower unit and a cheater door to master bedroom. Third level has a large media room and 3 piece bath and its own separate entrance with R14 ceiling insulation, home theater wiring with PVC conduit includes 1 center & 2 front and TV ready wall with framing. The basement bedroom wall is thermally insulated, the ceiling is thermal and sound proof insulated with a suspended acoustic ceiling. Mechanical room ceiling is foam insulated ceiling joist side wall double R14 thermal insulated and foam insulated. The multi level deck is right outside the dining room perfect for family and friends gatherings. Enjoy the oversized garage with R14 thermal insulation wall and ceiling. There is a swing gate on the left side of the garage for Trailer parking or just extra parking. This also comes with a number of security cameras for your convenience and a double blackout blinds and Christmas lights around the house.