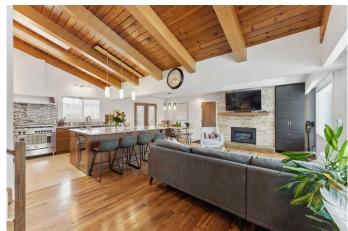

# \$1,299,999

4 Bedroom, 2.00 Bathroom, 1,217 sqft Residential on 0.21 Acres

Britannia, Calgary, Alberta

Stunningly renovated, 4-level split, home in a prime Britannia location with a massive south-facing backyard oasis! The open concept main floor is a beautiful retreat with grand vaulted, wood-beamed ceilings creating a modern chalet-like atmosphere. Full-height stone encases the fireplace in the living room, inviting you to sit back and relax while oversized windows stream in natural light. Culinary adventures are inspired in the gorgeous chef's dream kitchen with in-floor heating, high-end Fischer Paykel appliances including a 6-burner gas range and a second built-in oven, custom storage solutions and a large centre island with breakfast bar seating for at least 4. The adjacent dining room features designer lighting and clear sightlines for unobstructed conversations, perfect for hosting larger events. Ascend the open riser staircase to the upper level where those gorgeous wood-beam vaulted ceilings continue. Both bedrooms on this level are spacious and bright, one even has a charming wood-burning fireplace paying homage to the original character of the home! A stylish 5-piece bathroom with dual sinks completes this level.