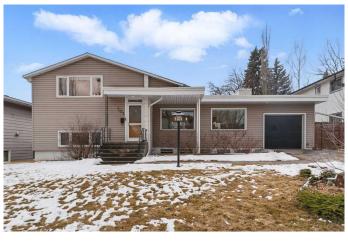

# \$1,299,999 - 707 Madison Avenue Sw, Calgary

MLS® #A2208020

# \$1,299,999

4 Bedroom, 2.00 Bathroom, 1,217 sqft Residential on 0.21 Acres

Britannia, Calgary, Alberta

Stunningly renovated, 4-level split, home in a prime Britannia location with a massive south-facing backyard oasis! The open concept main floor is a beautiful retreat with grand vaulted, wood-beamed ceilings creating a modern chalet-like atmosphere. Full-height stone encases the fireplace in the living room, inviting you to sit back and relax while oversized windows stream in natural light. Culinary adventures are inspired in the gorgeous chef's dream kitchen with in-floor heating, high-end Fischer Paykel appliances including a 6-burner gas range and a second built-in oven, custom storage solutions and a large centre island with breakfast bar seating for at least 4. The adjacent dining room features designer lighting and clear sightlines for unobstructed conversations, perfect for hosting larger events. Ascend the open riser staircase to the upper level where those gorgeous wood-beam vaulted ceilings continue. Both bedrooms on this level are spacious and bright, one even has a charming wood-burning fireplace paying homage to the original character of the home! A stylish 5-piece bathroom with dual sinks completes this level.

#### Built in 1956

Type Residential

Sub-Type Detached

Style 4 Level Split

Status Active