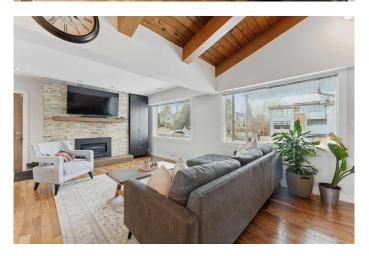

# \$1,299,999

4 Bedroom, 2.00 Bathroom, 1,217 sqft Residential on 0.21 Acres

Britannia, Calgary, Alberta

Stunningly renovated, 4-level split, home in a prime Britannia location with a massive south-facing backyard oasis! The open concept main floor is a beautiful retreat with grand vaulted, wood-beamed ceilings creating a modern chalet-like atmosphere. Full-height stone encases the fireplace in the living room, inviting you to sit back and relax while oversized windows stream in natural light. Culinary adventures are inspired in the gorgeous chef's dream kitchen with in-floor heating, high-end Fischer Paykel appliances including a 6-burner gas range and a second built-in oven, custom storage solutions and a large centre island with breakfast bar seating for at least 4. The adjacent dining room features designer lighting and clear sightlines for unobstructed conversations, perfect for hosting larger events. Ascend the open riser staircase to the upper level where those gorgeous wood-beam vaulted ceilings continue. Both bedrooms on this level are spacious and bright, one even has a charming wood-burning fireplace paying homage to the original character of the home! A stylish 5-piece bathroom with dual sinks completes this level.