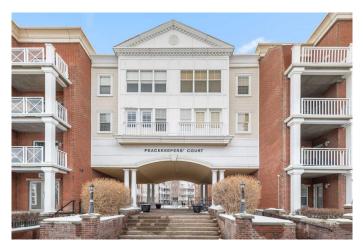

# \$270,000

1 Bedroom, 1.00 Bathroom, 591 sqft Residential on 0.00 Acres

Garrison Green, Calgary, Alberta

With a CONCRETE BUILDING, this ground floor suite offers the conveniences of a private second entrance (elevator access not required) with a patio area on a quiet, shaded side of the building. This highly coveted condo complex features a fully equipped GYM, ELECTRICITY INCLUDED in the condo fees, a heated underground parkade including 44 guest parking spots, guest suites, and a social room that can be rented out. With a FLOORING ALLOWANCE included in the sale, this attractive unit boasts 9-FOOT CEILINGS, an open floor plan, in-floor heating, in-suite laundry, a modern kitchen with stainless steel appliances, GRANITE COUNTERS and an island with a breakfast bar. Conveniently your parking spot in the heated parkade is right near the elevator. Only a short walk away from Mount Royal University, shopping, walking paths and green spaces.

# **Community Information**

Address 1406, 5605 Henwood Street Sw

Subdivision Garrison Green

City Calgary
County Calgary
Province Alberta
Postal Code T3E 7R2