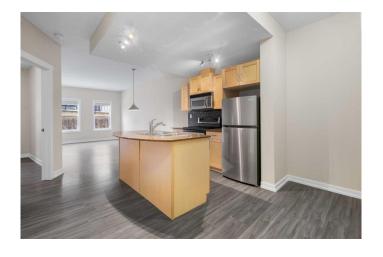

# \$270,000

1 Bedroom, 1.00 Bathroom, 591 sqft Residential on 0.00 Acres

Garrison Green, Calgary, Alberta

With a CONCRETE BUILDING, this ground floor suite offers the conveniences of a private second entrance (elevator access not required) with a patio area on a quiet, shaded side of the building. This highly coveted condo complex features a fully equipped GYM, ELECTRICITY INCLUDED in the condo fees, a heated underground parkade including 44 guest parking spots, guest suites, and a social room that can be rented out. With a FLOORING ALLOWANCE included in the sale, this attractive unit boasts 9-FOOT CEILINGS, an open floor plan, in-floor heating, in-suite laundry, a modern kitchen with stainless steel appliances, GRANITE COUNTERS and an island with a breakfast bar. Conveniently your parking spot in the heated parkade is right near the elevator. Only a short walk away from Mount Royal University, shopping, walking paths and green spaces.

## Interior

Interior Features Granite Counters, Open Floorplan

Appliances Dishwasher, Dryer, Electric Stove, Microwave Hood Fan, Refrigerator,

Washer

Heating In Floor Cooling None