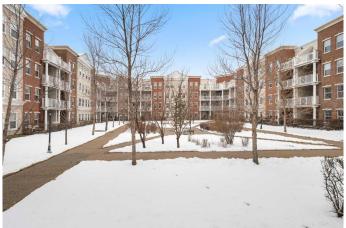

# \$270,000

1 Bedroom, 1.00 Bathroom, 591 sqft Residential on 0.00 Acres

Garrison Green, Calgary, Alberta

With a CONCRETE BUILDING, this ground floor suite offers the conveniences of a private second entrance (elevator access not required) with a patio area on a quiet, shaded side of the building. This highly coveted condo complex features a fully equipped GYM, ELECTRICITY INCLUDED in the condo fees, a heated underground parkade including 44 guest parking spots, guest suites, and a social room that can be rented out. With a FLOORING ALLOWANCE included in the sale, this attractive unit boasts 9-FOOT CEILINGS, an open floor plan, in-floor heating, in-suite laundry, a modern kitchen with stainless steel appliances, GRANITE COUNTERS and an island with a breakfast bar. Conveniently your parking spot in the heated parkade is right near the elevator. Only a short walk away from Mount Royal University, shopping, walking paths and green spaces.

#### **Amenities**

Amenities Elevator(s), Fitness Center, Gazebo, Guest Suite, Secured Parking,

Visitor Parking, Recreation Room, Trash

Parking Parkade, Secured, Titled, Underground