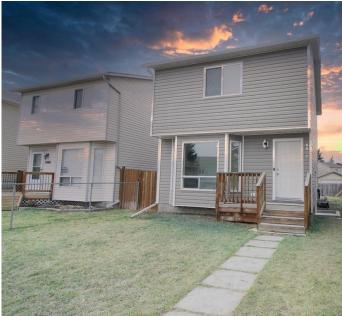

#### \$528,332

3 Bedroom, 2.00 Bathroom, 1,049 sqft Residential on 0.08 Acres

Martindale, Calgary, Alberta

\*\*\*OPEN HOUSE : APRIL 5 & 6\*\*\* |SEPRATE ENTRANCE| 2x Kitchens | 2x Living Rooms | TOTAL LIVING SqFt 1386 APPROX.| Featuring a fully developed basement with full kitchen, convenient 3-pc bathroom, a spacious rec room, a den, â€"perfect for family gatherings or extra living space! Upstairs offers 3 bright bedrooms and a modern 4-pc bath. Beautifully updated throughout with fresh paint, new lighting fixtures, and brand-new appliances. Enjoy a large backyard plus a fully fenced front yard, ideal for entertaining and family fun. Prime location near Dashmesh Culture Centre, YMCA, Genesis Centre, and Calgary Public Library.

## Exterior

| Exterior Features | Garden, Private Entrance      |
|-------------------|-------------------------------|
| Lot Description   | Back Lane, Back Yard          |
| Roof              | Asphalt Shingle               |
| Construction      | Vinyl Siding                  |
| Foundation        | Poured Concrete, Brick/Mortar |