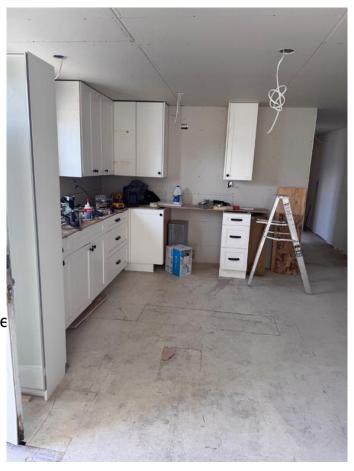

# \$49,000

2 Bedroom, 1.00 Bathroom, 914 sqft Mobile on 0.00 Acres

Red Carpet, Calgary, Alberta

Looking for a project or an investment property? This mobile home has been stripped to the studs and rebuilt. It has all new plex plumbing, brand new electrical, full insulation on all four sides, new hot water tank and a freshly sealed roof. The mobile home has new siding wrapped on the exterior, new windows and a patio door. The home is framed and drywalled with an open concept layout, 2 bedrooms, a separate laundry/utility room. Its ready for you to finish with your own personalized touches and make this your dream home! This mobile home is on rented land with a lot rent of \$1,257 a month, it includes, water, sewage and garbage. There is access to the club house with a gym.