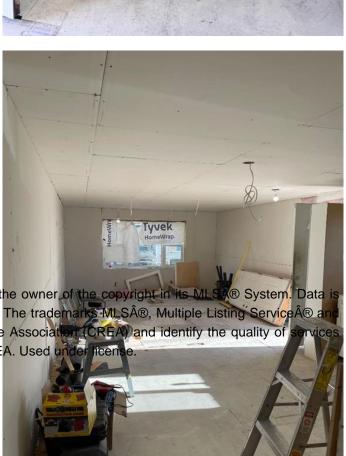

# \$49,000

2 Bedroom, 1.00 Bathroom, 914 sqft Mobile on 0.00 Acres

Red Carpet, Calgary, Alberta

Looking for a project or an investment property? This mobile home has been stripped to the studs and rebuilt. It has all new plex plumbing, brand new electrical, full insulation on all four sides, new hot water tank and a freshly sealed roof. The mobile home has new siding wrapped on the exterior, new windows and a patio door. The home is framed and drywalled with an open concept layout, 2 bedrooms, a separate laundry/utility room. Its ready for you to finish with your own personalized touches and make this your dream home! This mobile home is on rented land with a lot rent of \$1,257 a month, it includes, water, sewage and garbage. There is access to the club house with a gym.