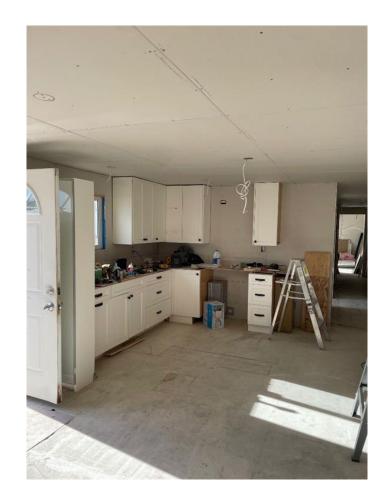

# \$49,000

2 Bedroom, 1.00 Bathroom, 914 sqft Mobile on 0.00 Acres

Red Carpet, Calgary, Alberta

Looking for a project or an investment property? This mobile home has been stripped to the studs and rebuilt. It has all new plex plumbing, brand new electrical, full insulation on all four sides, new hot water tank and a freshly sealed roof. The mobile home has new siding wrapped on the exterior, new windows and a patio door. The home is framed and drywalled with an open concept layout, 2 bedrooms, a separate laundry/utility room. Its ready for you to finish with your own personalized touches and make this your dream home! This mobile home is on rented land with a lot rent of \$1,257 a month, it includes, water, sewage and garbage. There is access to the club house with a gym.