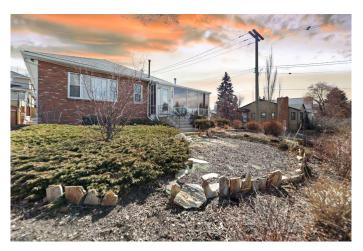

### \$899,000

5 Bedroom, 3.00 Bathroom, 1,222 sqft Residential on 0.11 Acres

Rosedale, Calgary, Alberta

Welcome to 1402 Crescent Rd NW, a rare gem on a prime corner lot with desirable RC-G zoning in the vibrant, walkable community of Rosedale. This 1,222 sq.ft. raised bungalow offers endless potential with 5 bedrooms (3 up, 2 down), 2.5 bathrooms, a fully developed basement with large windows, and an oversized single attached garage (potential for walkout conversion, subject to city approval). Enjoy the mountain views from the west-facing 3-season sunroom, refinish the hardwood floors to your taste, and take advantage of 3â€"4 off-street parking spaces. Ideally located near schools, transit (including LRT), SAIT, University of Calgary, Foothills Hospital, Downtown, and Kensington's shops and restaurants, this property is perfect for renovation, new construction, or multi-family development. Don't miss this hilltop treasureâ€"schedule your viewing today!

#### **Exterior**

Exterior Features Balcony

Lot Description Back Lane, Corner Lot, Landscaped, Paved

Roof Asphalt

Construction Brick, Vinyl Siding, Wood Frame

Foundation Poured Concrete