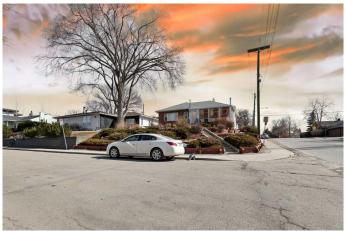

### \$899,000

5 Bedroom, 3.00 Bathroom, 1,222 sqft Residential on 0.11 Acres

Rosedale, Calgary, Alberta

Welcome to 1402 Crescent Rd NW, a rare gem on a prime corner lot with desirable RC-G zoning in the vibrant, walkable community of Rosedale. This 1,222 sq.ft. raised bungalow offers endless potential with 5 bedrooms (3 up, 2 down), 2.5 bathrooms, a fully developed basement with large windows, and an oversized single attached garage (potential for walkout conversion, subject to city approval). Enjoy the mountain views from the west-facing 3-season sunroom, refinish the hardwood floors to your taste, and take advantage of 3â€"4 off-street parking spaces. Ideally located near schools, transit (including LRT), SAIT, University of Calgary, Foothills Hospital, Downtown, and Kensington's shops and restaurants, this property is perfect for renovation, new construction, or multi-family development. Don't miss this hilltop treasureâ€"schedule your viewing today!

# **Community Information**

Address 1402 Crescent Road Nw

T2M 4B1

Subdivision Rosedale
City Calgary
County Calgary
Province Alberta

#### **Exterior**

Exterior Features Balcony

Lot Description Back Lane, Corner Lot, Landscaped, Paved

Roof Asphalt

Construction Brick, Vinyl Siding, Wood Frame

Foundation Poured Concrete