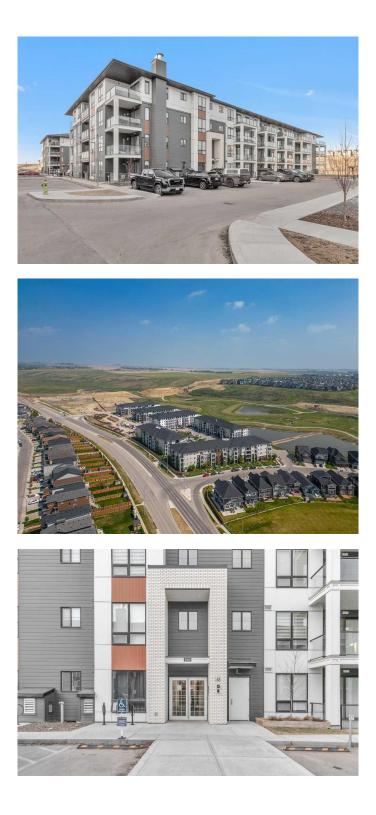

#### \$359,900

2 Bedroom, 2.00 Bathroom, 831 sqft Residential on 0.00 Acres

Sage Hill, Calgary, Alberta

Price reduced! Embrace modern living in this fully UPGRADED 2-bed + 2-bath condo in the vibrant community of Sage Hill! Over 830 sq.ft. Sunny and bright, move-in ready. Thoughtfully designed home features an open-concept layout with sleek LVP flooring, 9â€<sup>™</sup> ceilings, A/C unit for those hot summer days, and large windows that fill the space with natural light. A huge south-facing balcony off the living room with views of the green space. The contemporary kitchen boasts a big central island, quartz countertops, full-height cabinetry, upgraded SS appliances â€" perfect for cooking and entertaining. The primary bedroom is a true retreat, complete with a built-in closet and a spa-like ensuite featuring a double vanity and a glass shower. The second bedroom is equally well-appointed with its own ensuite bath, great for a guest room, home office or kid's bedroom. Enjoy the convenience of in-unit laundry. This unit also comes with 1 titled underground parking stall (#B55) and an assigned storage locker (#259) for added convenience. Ideally located, Sage Hill offers parks, shopping, dining and recreational facilities close by, with easy access to Creekside Shopping Center, Stoney Trail, Co-Op, Walmart, T&T, Costco, and scenic walking paths around a storm pond. Enjoy urban convenience and natural beauty â€" book your private showing today!