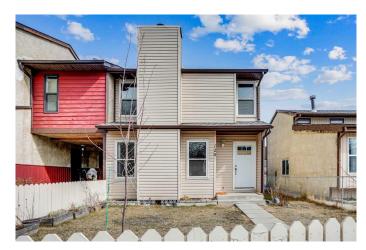

# \$469,900 - 120 Pinemill Mews Ne, Calgary

MLS® #A2205198

# \$469,900

4 Bedroom, 2.00 Bathroom, 1,379 sqft Residential on 0.06 Acres

Pineridge, Calgary, Alberta

Charming & Updated Home in Pineridge

Welcome to 120 Pinemill Mews NE, a beautifully maintained home in the heart of Pineridge! This inviting property is perfect for first-time buyers, investors, and families, offering thoughtful upgrades and a fantastic location close to everything you need.

Step inside to discover newer luxury vinyl plank flooring, fresh carpet on the upper level, updated cladding, a newer fence, modernized windows, and a stylishly renovated kitchen featuring quartz countertops and sleek cabinetry.