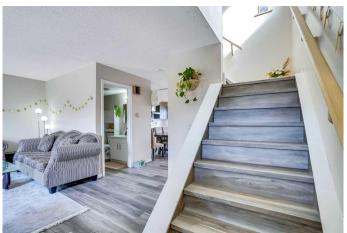

Step inside to discover newer luxury vinyl plank flooring, fresh carpet on the upper level, updated cladding, a newer fence, modernized windows, and a stylishly renovated kitchen featuring quartz countertops and sleek cabinetry.

The welcoming living room at the front of the home provides a cozy space to relax or entertain guests. The main floor also boasts a bright and open-concept layout, seamlessly connecting the kitchen, dining area, and an additional spacious family roomâ€"ideal for entertaining and everyday living. Patio doors lead to a generous deck, perfect for outdoor gatherings. You will also find a 2 piece washroom at this level.