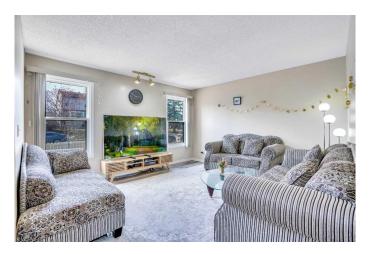

The welcoming living room at the front of the home provides a cozy space to relax or entertain guests. The main floor also boasts a bright and open-concept layout, seamlessly connecting the kitchen, dining area, and an additional spacious family roomâ€"ideal for entertaining and everyday living. Patio doors lead to a generous deck, perfect for outdoor gatherings. You will also find a 2 piece washroom at this level.