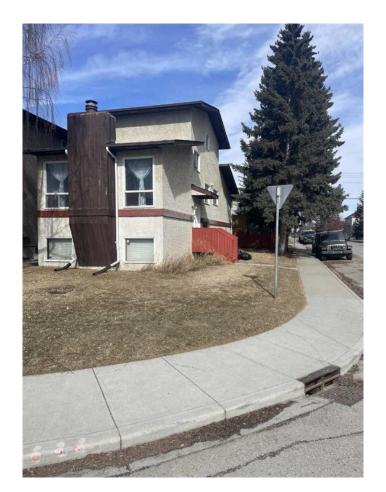

# \$679,900 - 402 28 Avenue Nw, Calgary

MLS® #A2205115

#### \$679,900

5 Bedroom, 3.00 Bathroom, 1,260 sqft Residential on 0.07 Acres

Mount Pleasant, Calgary, Alberta

Solid home with gleaming hardwood floors and a wood burning fireplace in the living room. Live up and rent the suite, (illegal) or live in the spacious 2 bedroom suite which has large windows to bring in natural light and rent the larger 3 bedroom unit out to help with the mortgage. House has been professionally cleaned and is awaiting your painting and decorating skills.

#### **Exterior**

Exterior Features Private Yard

Lot Description Back Lane, Corner Lot

Roof Asphalt Shingle

Construction Stucco, Wood Frame

Foundation Wood