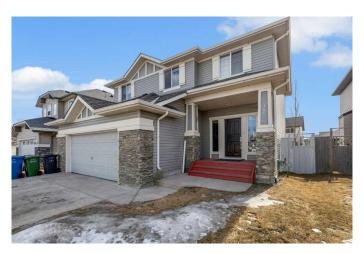

# \$639,900

3 Bedroom, 3.00 Bathroom, 2,105 sqft Residential on 0.12 Acres

West Creek, Chestermere, Alberta

Original owner home located on a quiet street with a south facing backyard. This home offers: 2 gas fireplaces, hardwood, granite, over sized deck, 3 bedrooms, 2.5 bathrooms & over sized attached garage. The main floor features a 2pc bath, laundry area, great room with stone facing gas fireplace, spacious kitchen that has a nook with access to the south facing deck/yard. The upper level features a bonus room, 4pc bathroom & 3 good size bedrooms. The primary bedroom offers a huge walk in closet & full ensuite. The lower level is awaiting your ideas. Close to school, green space, shopping, Chestermere Lake & much more. Click on link to view 3D walk through.