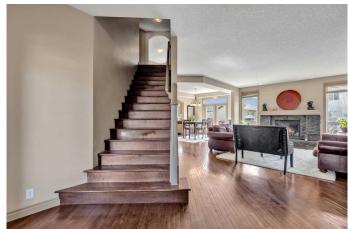

# \$639,900

3 Bedroom, 3.00 Bathroom, 2,105 sqft Residential on 0.12 Acres

West Creek, Chestermere, Alberta

Original owner home located on a quiet street with a south facing backyard. This home offers: 2 gas fireplaces, hardwood, granite, over sized deck, 3 bedrooms, 2.5 bathrooms & over sized attached garage. The main floor features a 2pc bath, laundry area, great room with stone facing gas fireplace, spacious kitchen that has a nook with access to the south facing deck/yard. The upper level features a bonus room, 4pc bathroom & 3 good size bedrooms. The primary bedroom offers a huge walk in closet & full ensuite. The lower level is awaiting your ideas. Close to school, green space, shopping, Chestermere Lake & much more. Click on link to view 3D walk through.