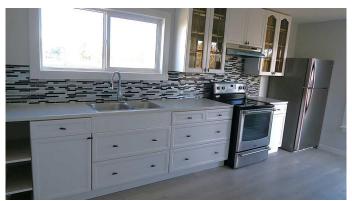

### \$349,900

3 Bedroom, 1.00 Bathroom, 909 sqft Residential on 0.14 Acres

NONE, Didsbury, Alberta

EXTENSIVELY RENOVATED . LOTS of MODERN WHITE Floor to ceiling kitchen cabinets accented with STAINLESS STEEL APPLIANCES. NEW Electric Panel, Paint ,Flooring and much more .HUGE 50 x 120 Lot . Walk to sports plex and Downtown. BIG back yard with rear lane access lots of extra parking along side of property . Shows well inside and out .

#### Interior

Interior Features Storage

Appliances Dryer, Electric Stove, Range Hood, Refrigerator, Washer

Heating Forced Air

Cooling None
Has Basement Yes

Basement Full, Unfinished