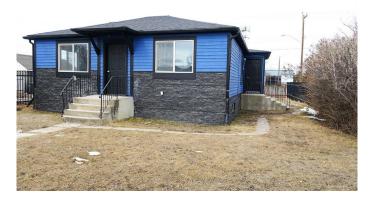

### \$349,900

3 Bedroom, 1.00 Bathroom, 909 sqft Residential on 0.14 Acres

NONE, Didsbury, Alberta

EXTENSIVELY RENOVATED . LOTS of MODERN WHITE Floor to ceiling kitchen cabinets accented with STAINLESS STEEL APPLIANCES. NEW Electric Panel, Paint ,Flooring and much more .HUGE 50 x 120 Lot . Walk to sports plex and Downtown. BIG back yard with rear lane access lots of extra parking along side of property . Shows well inside and out .

#### Interior

Interior Features Storage

Appliances Dryer, Electric Stove, Range Hood, Refrigerator, Washer

Heating Forced Air

Cooling None
Has Basement Yes

Basement Full, Unfinished