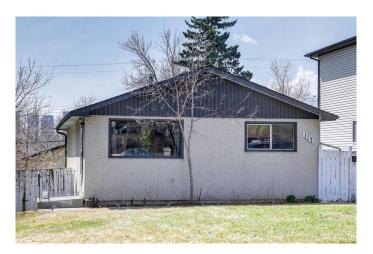

# \$749,900

4 Bedroom, 2.00 Bathroom, 903 sqft Residential on 0.14 Acres

Tuxedo Park, Calgary, Alberta

A prime opportunity for this walkout infills lot! This property offers the potential for stunning downtown views. Situated on a spacious 50 x 120 lot, it features a sunny south-facing backyard. The home boasts a bright and functional layout, including a generously sized master bedroom, a well-appointed kitchen, and a fully developed basement with a separate entrance. Recent upgrades over the years include a high-efficiency furnace, a modern hot water tank, updated windows in the master bedroom and kitchen, and new shingles installed in 2022. Nestled in an excellent location, just steps from Centre Street, this home offers quick and convenient access to downtown.

### Interior

Interior Features See Remarks

Appliances Dishwasher, Electric Stove, Refrigerator, Washer/Dryer

Heating Exhaust Fan, Forced Air

Cooling None
Has Basement Yes

Basement Finished, Full