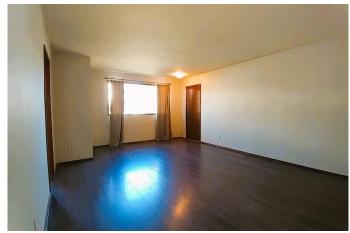

# \$749,900

4 Bedroom, 2.00 Bathroom, 903 sqft Residential on 0.14 Acres

Tuxedo Park, Calgary, Alberta

A prime opportunity for this walkout infills lot! This property offers the potential for stunning downtown views. Situated on a spacious 50 x 120 lot, it features a sunny south-facing backyard. The home boasts a bright and functional layout, including a generously sized master bedroom, a well-appointed kitchen, and a fully developed basement with a separate entrance. Recent upgrades over the years include a high-efficiency furnace, a modern hot water tank, updated windows in the master bedroom and kitchen, and new shingles installed in 2022. Nestled in an excellent location, just steps from Centre Street, this home offers quick and convenient access to downtown.

### Interior

Interior Features See Remarks

Appliances Dishwasher, Electric Stove, Refrigerator, Washer/Dryer

Heating Exhaust Fan, Forced Air

Cooling None
Has Basement Yes

Basement Finished, Full