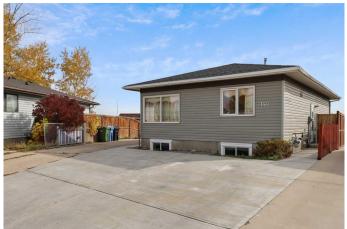

#### \$550,000

5 Bedroom, 2.00 Bathroom, 961 sqft Residential on 0.12 Acres

Abbeydale, Calgary, Alberta

**INVESTOR ALERT!** This well-maintained bungalow sits on a spacious pie lot and offers incredible income potential. With FIVE bedrooms and two bathrooms, the home features two separate living spacesâ€"one on each level. Recent updates include new siding, roof, windows, flooring, and A/C, all completed in 2022. The bright main floor has a functional layout with a tucked-away kitchen and dining area, featuring a gas stove, stylish backsplash, updated cabinetry, and plenty of cupboard space. The cozy family room has a large window, allowing for plenty of natural light, and three generously sized bedrooms with ample closet space complete the main level. The fully renovated illegal BASEMENT SUITE has all-new vinyl flooring, fresh paint, and updated trim, offering two bedrooms, a three-piece bathroom, a full kitchen, and a spacious family room. Each basement bedroom also has MASSIVE egress compliant windows! Additional features include a newer high-efficiency furnace, a newer hot water tank, a laundry room, and plenty of storage. The low-maintenance backyard boasts a beautiful deck, a fire pit area, and a storage shed, with ample parking for an RV, trailer, or up to six vehicles. Smart home features like WiFi-enabled switches add convenience. This incredible opportunity won't lastâ€"schedule your viewing today!

### Amenities

| Parking Spaces | 6                                                             |
|----------------|---------------------------------------------------------------|
| Parking        | Concrete Driveway, Off Street, Parking Pad, RV Access/Parking |