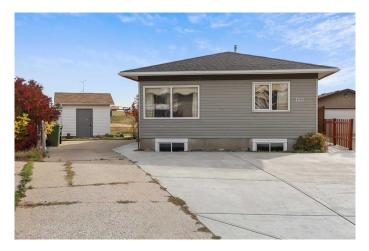

#### \$550,000

5 Bedroom, 2.00 Bathroom, 961 sqft Residential on 0.12 Acres

Abbeydale, Calgary, Alberta

**INVESTOR ALERT!** This well-maintained bungalow sits on a spacious pie lot and offers incredible income potential. With FIVE bedrooms and two bathrooms, the home features two separate living spacesâ€"one on each level. Recent updates include new siding, roof, windows, flooring, and A/C, all completed in 2022. The bright main floor has a functional layout with a tucked-away kitchen and dining area, featuring a gas stove, stylish backsplash, updated cabinetry, and plenty of cupboard space. The cozy family room has a large window, allowing for plenty of natural light, and three generously sized bedrooms with ample closet space complete the main level. The fully renovated illegal BASEMENT SUITE has all-new vinyl flooring, fresh paint, and updated trim, offering two bedrooms, a three-piece bathroom, a full kitchen, and a spacious family room. Each basement bedroom also has MASSIVE egress compliant windows! Additional features include a newer high-efficiency furnace, a newer hot water tank, a laundry room, and plenty of storage. The low-maintenance backyard boasts a beautiful deck, a fire pit area, and a storage shed, with ample parking for an RV, trailer, or up to six vehicles. Smart home features like WiFi-enabled switches add convenience. This incredible opportunity won't lastâ€"schedule your viewing today!

### **Essential Information**

| MLS® #         | A2204208    |
|----------------|-------------|
| Price          | \$550,000   |
| Bedrooms       | 5           |
| Bathrooms      | 2.00        |
| Full Baths     | 2           |
| Square Footage | 961         |
| Acres          | 0.12        |
| Year Built     | 1981        |
| Туре           | Residential |
| Sub-Type       | Detached    |
| Style          | Bungalow    |
| Status         | Active      |

### Exterior

| Exterior Features | None                                                       |
|-------------------|------------------------------------------------------------|
| Lot Description   | Back Yard, Irregular Lot, Landscaped, No Neighbours Behind |
| Roof              | Asphalt Shingle                                            |
| Construction      | Wood Frame                                                 |