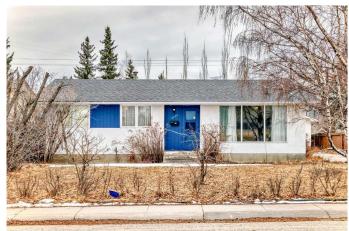

# \$899,000 - 2220 Longridge Drive Sw, Calgary

MLS® #A2204096

## \$899,000

3 Bedroom, 2.00 Bathroom, 1,170 sqft Residential on 0.15 Acres

North Glenmore Park, Calgary, Alberta

Attention Investors, Builders, and Developers! An exceptional opportunity awaits in the prestigious North Glenmore Park community with this DP APPROVED property. This prime property, situated on a serene street with scenic green space views, offers an expansive 60' x 100' lotâ€"perfect for crafting a one-of-a-kind estate. Located just moments from a breathtaking 208-acre park with trails overlooking the Elbow River, as well as top-tier restaurants, shopping destinations, a golf course, and countless amenities. Recent sales on this coveted street have exceeded \$2.9M, underscoring the area's desirability. With approved plans and a Development Permit (DP) already in place, this is a rare chance to bring your vision to life. Secure your showing today!