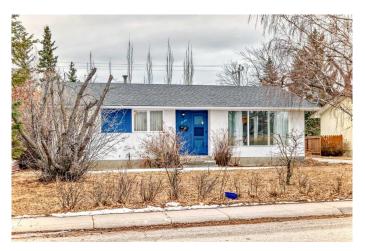

# \$899,000 - 2220 Longridge Drive Sw, Calgary

MLS® #A2204096

## \$899,000

3 Bedroom, 2.00 Bathroom, 1,170 sqft Residential on 0.15 Acres

North Glenmore Park, Calgary, Alberta

Attention Investors, Builders, and Developers! An exceptional opportunity awaits in the prestigious North Glenmore Park community with this DP APPROVED property. This prime property, situated on a serene street with scenic green space views, offers an expansive 60' x 100' lotâ€"perfect for crafting a one-of-a-kind estate. Located just moments from a breathtaking 208-acre park with trails overlooking the Elbow River, as well as top-tier restaurants, shopping destinations, a golf course, and countless amenities. Recent sales on this coveted street have exceeded \$2.9M, underscoring the area's desirability. With approved plans and a Development Permit (DP) already in place, this is a rare chance to bring your vision to life. Secure your showing today!