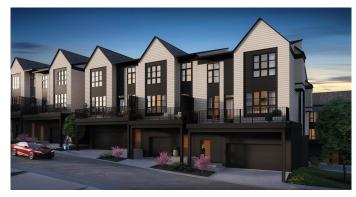

# \$624,900 - 616 Sovereign Common Sw, Calgary

MLS® #A2203654

## \$624,900

2 Bedroom, 3.00 Bathroom, 1,315 sqft Residential on 0.00 Acres

Shaganappi, Calgary, Alberta

Crown Park, located just 5 minutes from downtown, is Calgary's newest inner-city community, blending striking architectural design with modern elegance in its professionally curated interior finishes. Set on 13 acres of exquisite green spaces, the rolling landscape of the site has influenced the design of these park-side properties, offering panoramic views of the downtown skyline. For a limited time, personalize the interior finishes of your home with the help of a professional interior designer and a \$5k design credit! The 'Manhattan' is a thoughtfully designed 3-storey city townhome offering an open-concept floorplan with all the luxuries you could desire in your next home. With over 1,300 square feet of developed space, this home features 2 bedrooms, 2.5 bathrooms, generous living areas, and an oversized private attached garage. The contemporary design centers the living room between the kitchen and dining area, creating the perfect space for entertaining guests. The home also boasts 9-foot ceilings on the main level, providing a bright and inviting atmosphere throughout the day. The gourmet kitchen is upgraded with full-height soft-close cabinetry to the ceiling, stone countertops, and a suite of stainless-steel appliances, including an electric range, chimney hood fan, built-in microwave, and French door refrigerator. The homes are designed back-to-back to maximize space, creating an expansive main living area with a wall of windows and access to a private