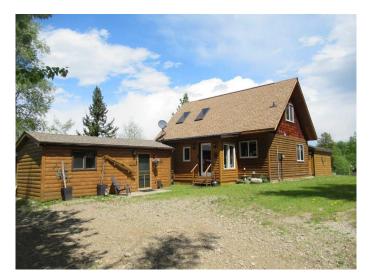

## \$700,000

1 Bedroom, 1.00 Bathroom, 1,328 sqft Residential on 161.00 Acres

NONE, Rural Clearwater County, Alberta

Beautiful property with a 1/4 shared interest in 161 acres, well appointed home with an impressive detached Shop and a comfy guest house over looking a small lake.

#### **Essential Information**

MLS® # A2203081 Price \$700,000

Bedrooms 1

Bathrooms 1.00

Full Baths 1

Square Footage 1,328 Acres 161.00 Year Built 2008

Type Residential Sub-Type Detached

Style 1 and Half Storey, Acreage w

#### **Exterior**

Exterior Features Fire Pit

Lot Description Back Yard, Gentle Sloping, Landscaped, Lawn

Roof Asphalt

Construction Wood Siding

Foundation Piling(s)