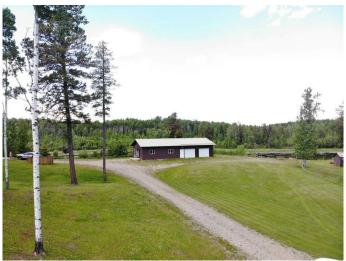

## \$700,000

1 Bedroom, 1.00 Bathroom, 1,328 sqft Residential on 161.00 Acres

NONE, Rural Clearwater County, Alberta

Beautiful property with a 1/4 shared interest in 161 acres, well appointed home with an impressive detached Shop and a comfy guest house over looking a small lake.

## **Amenities**

Parking Quad or More Detached

#### **Exterior**

Exterior Features Fire Pit

Lot Description Back Yard, Gentle Sloping, Landscaped, Lawn

Roof Asphalt

Construction Wood Siding

Foundation Piling(s)