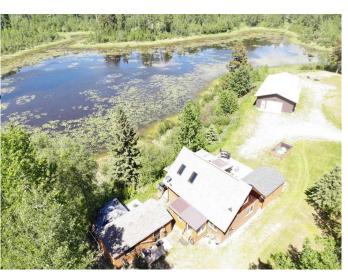

## \$700,000

1 Bedroom, 1.00 Bathroom, 1,328 sqft Residential on 161.00 Acres

NONE, Rural Clearwater County, Alberta

Beautiful property with a 1/4 shared interest in 161 acres, well appointed home with an impressive detached Shop and a comfy guest house over looking a small lake.

#### **Exterior**

Exterior Features Fire Pit

Lot Description Back Yard, Gentle Sloping, Landscaped, Lawn

Roof Asphalt

Construction Wood Siding

Foundation Piling(s)