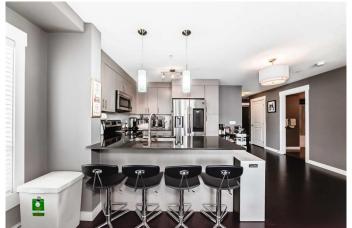

The sleek chef-inspired kitchen is equipped with ample cabinetry, a generous island with seating, and overlooks the bright and airy living spaceâ€"ideal for both relaxing and entertaining. The primary suite boasts a walk-in closet and a private ensuite, while the second bedroom is generously sized with a large closet.

### Interior

Interior Features Breakfast Bar, Open Floorplan, See Remarks

Appliances Dishwasher, Dryer, Electric Stove, Garage Control(s), Washer

Heating Baseboard

Cooling None