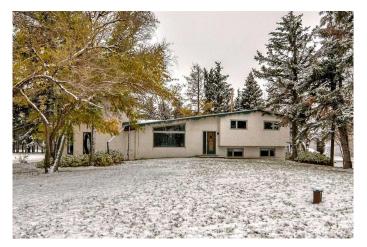

# \$2,200,000 - 255002 Range Road 241, Rural Wheatland County

MLS® #A2202318

### \$2,200,000

6 Bedroom, 3.00 Bathroom, 2,204 sqft Residential on 235.00 Acres

NONE, Rural Wheatland County, Alberta

Nestled in the heart of the prairies, surrounded by mature trees you will find this quiet GEM...!! Situated in the County of Wheatland, this property is very commutable to Strathmore, Calgary and the Airport. It includes 235 acres with 50 acres of irrigation rights. Approx 205 acres cultivated with the balance pasture with water. A 2204 sq.ft. home with upgrades such as the bathrooms, furnaces, Hot water Tank and new septic. It has a 26x 32 shop and a Quonset.....

Built in 1970

Style Acreage with Residence, 3 Level Split

Status Active

#### **Exterior**

Exterior Features Fire Pit, Private Yard

Lot Description Creek/River/Stream/Pond, Farm

Roof Asphalt Shingle

Construction Stucco Foundation Block