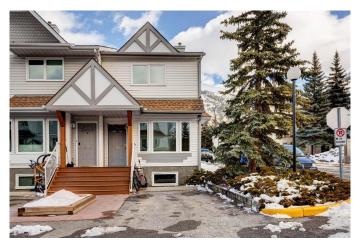

## \$799,900

3 Bedroom, 3.00 Bathroom, 1,022 sqft Residential on 0.00 Acres

Cougar Creek, Canmore, Alberta

Well designed townhome in sought after neighbourhood. This charming three bedroom, three bathroom townhouse offers an excellent layout and plenty of outdoor space. The main floor features a spacious kitchen, dining area and a cozy living room, all flowing seamlessly. The kitchen provides easy access to a private patio and backyard, perfect for outdoor relaxation. On the upper level, you'II find two generous sized bedrooms and a full four piece bathroom. The lower level is partially developed, offering another bedroom, an additional bathroom and ample storage space, along with laundry facilities. Located near popular hiking and biking trails, as well as many of the Bow Valley's top attractions.

#### **Exterior**

Exterior Features Other

Lot Description Landscaped

Roof Asphalt Shingle

Construction Vinyl Siding

Foundation Poured Concrete