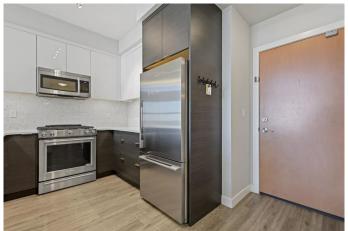

## \$355,000

1 Bedroom, 1.00 Bathroom, 617 sqft Residential on 0.00 Acres

Currie Barracks, Calgary, Alberta

Beautiful top floor one bedroom unit in the Axess building in historic Currie Barracks! This spacious penthouse unit features central A/C, soaring 12ft ceilings, large open concept with glossy white cabinetry, stainless appliances, gas stove, quartz counters, and designer tile backsplash, and open counter to the dining area. Large living room leading out to the unobstructed patio with BBQ gas line overlooking Currie. Spacious bedroom leading into the Jack and Jill 4-piece bathroom, stacked washer/dryer and plenty of storage. This unit also comes with a titled underground parking stall, storage cage connected to the stall, car wash and bicycle storage. Prime location steps to Mount Royal University, parks, paths, shopping, WW2 historic sites and quick access from Crowchild to Marda Loop and the DT Core. Call today for your private showing!

#### Interior

Interior Features No Animal Home, No Smoking Home, Quartz Counters

Appliances Dishwasher, Dryer, Gas Range, Microwave Hood Fan, Refrigerator,

Washer, Window Coverings

Heating Baseboard Cooling Central Air