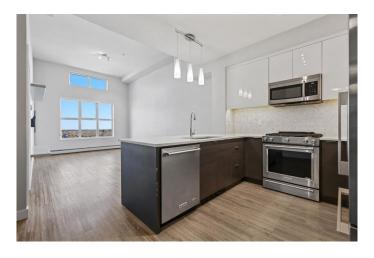

## \$355,000

1 Bedroom, 1.00 Bathroom, 617 sqft Residential on 0.00 Acres

Currie Barracks, Calgary, Alberta

Beautiful top floor one bedroom unit in the Axess building in historic Currie Barracks! This spacious penthouse unit features central A/C, soaring 12ft ceilings, large open concept with glossy white cabinetry, stainless appliances, gas stove, quartz counters, and designer tile backsplash, and open counter to the dining area. Large living room leading out to the unobstructed patio with BBQ gas line overlooking Currie. Spacious bedroom leading into the Jack and Jill 4-piece bathroom, stacked washer/dryer and plenty of storage. This unit also comes with a titled underground parking stall, storage cage connected to the stall, car wash and bicycle storage. Prime location steps to Mount Royal University, parks, paths, shopping, WW2 historic sites and quick access from Crowchild to Marda Loop and the DT Core. Call today for your private showing!

#### Interior

Interior Features No Animal Home, No Smoking Home, Quartz Counters

Appliances Dishwasher, Dryer, Gas Range, Microwave Hood Fan, Refrigerator,

Washer, Window Coverings

Heating Baseboard Cooling Central Air