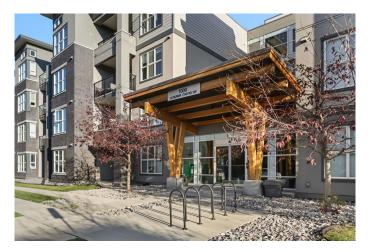

## \$355,000

1 Bedroom, 1.00 Bathroom, 617 sqft Residential on 0.00 Acres

Currie Barracks, Calgary, Alberta

Beautiful top floor one bedroom unit in the Axess building in historic Currie Barracks! This spacious penthouse unit features central A/C, soaring 12ft ceilings, large open concept with glossy white cabinetry, stainless appliances, gas stove, quartz counters, and designer tile backsplash, and open counter to the dining area. Large living room leading out to the unobstructed patio with BBQ gas line overlooking Currie. Spacious bedroom leading into the Jack and Jill 4-piece bathroom, stacked washer/dryer and plenty of storage. This unit also comes with a titled underground parking stall, storage cage connected to the stall, car wash and bicycle storage. Prime location steps to Mount Royal University, parks, paths, shopping, WW2 historic sites and quick access from Crowchild to Marda Loop and the DT Core. Call today for your private showing!

# **Community Information**

Address 1409, 95 Burma Star Road Sw

Subdivision Currie Barracks

City Calgary
County Calgary
Province Alberta
Postal Code T3E 8A9