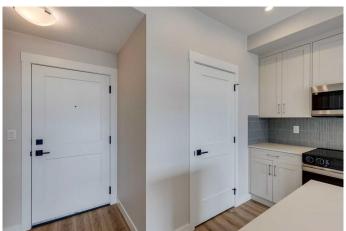

## \$339,900

2 Bedroom, 1.00 Bathroom, 584 sqft Residential on 0.00 Acres

Sage Hill, Calgary, Alberta

The Richler 2 offers a thoughtfully designed living space with premium standard features for both style and convenience. This home boasts sleek cabinetry, quartz countertops, and durable ceramic tile flooring in the bathroom. With 9-foot ceilings, the interior feels spacious and inviting, while the south-facing 76-square-foot patio provides the perfect outdoor retreat.

A full stainless steel appliance package comes standard, ensuring both functionality and modern look. Additionally, this home includes a heated, underground titled parking stall with extra storage for added convenience. Move-in ready, the Richler 2 is designed to offer both comfort and style.