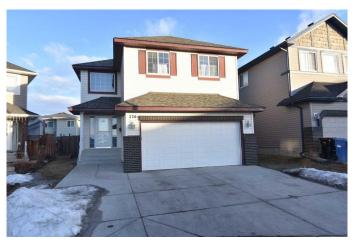

# \$749,900 - 126 Saddleland Crescent Ne, Calgary

MLS® #A2197680

## \$749,900

4 Bedroom, 3.00 Bathroom, 2,382 sqft Residential on 0.09 Acres

Saddle Ridge, Calgary, Alberta

Beautiful home built by Ravenview homes in the estate area of Saddleridge. This home is prefect for a big family. Main floor has living room with open to above, Formal Dining room, a good size family room and a Den. Kitchen has a pantry, a big Island and a nook. Full washroom on the main floor. Up stairs has four bedrooms, loft and a laundry room and a full bath. Master bedroom has a walk in closet, en-suite bath with separate Tub and shower. Basement has covered separate entrance and big windows for future development. Fully finished and Heated Garage, 2 Furnaces, Water softener and RO system. Fully Fenced, Cement patio and has a storage shed in the back. This home is walk to school, shopping and transit. Priced right for a quick sale.