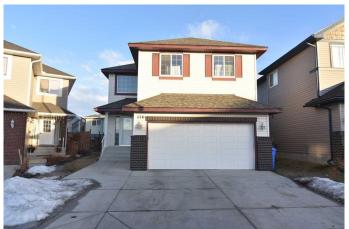

# \$749,900 - 126 Saddleland Crescent Ne, Calgary

MLS® #A2197680

## \$749,900

4 Bedroom, 3.00 Bathroom, 2,382 sqft Residential on 0.09 Acres

Saddle Ridge, Calgary, Alberta

Beautiful home built by Ravenview homes in the estate area of Saddleridge. This home is prefect for a big family. Main floor has living room with open to above, Formal Dining room, a good size family room and a Den. Kitchen has a pantry, a big Island and a nook. Full washroom on the main floor. Up stairs has four bedrooms, loft and a laundry room and a full bath. Master bedroom has a walk in closet, en-suite bath with separate Tub and shower. Basement has covered separate entrance and big windows for future development. Fully finished and Heated Garage, 2 Furnaces, Water softener and RO system. Fully Fenced, Cement patio and has a storage shed in the back. This home is walk to school, shopping and transit. Priced right for a quick sale.