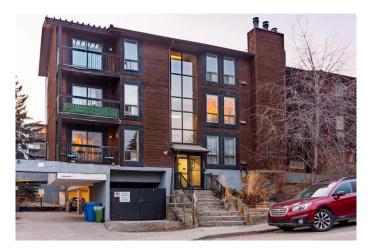

# \$269,900 - 302, 2611 15a Street Sw, Calgary

MLS® #A2197176

# \$269,900

2 Bedroom, 1.00 Bathroom, 770 sqft Residential on 0.00 Acres

Bankview, Calgary, Alberta

Welcome to this 2 bedroom, Bright spacious top floor open concept condo in the heart of Bankview. This condo unit has a new fridge and dishwasher and has been freshly painted. The master bedroom has a walk in closet. This unit has the convenience of in suite laundry. The sliding patio doors open into a large patio, where you can relax and enjoy barbequing anytime. The living room has a fireplace that adds character to this unit., perfect for mounting your tv or decorating with your personal touches. The location is close to downtown, shopping, parks, schools and restaurants. This condo is ready for you to move in.

# **Community Information**

Address 302, 2611 15a Street Sw

Subdivision Bankview
City Calgary
County Calgary
Province Alberta
Postal Code T2T 4C1