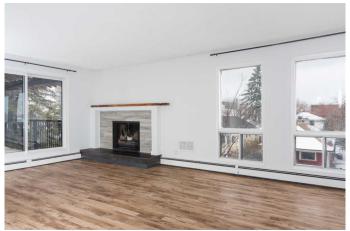

# \$269,900

2 Bedroom, 1.00 Bathroom, 770 sqft Residential on 0.00 Acres

Bankview, Calgary, Alberta

Welcome to this 2 bedroom, Bright spacious top floor open concept condo in the heart of Bankview. This condo unit has a new fridge and dishwasher and has been freshly painted. The master bedroom has a walk in closet. This unit has the convenience of in suite laundry. The sliding patio doors open into a large patio, where you can relax and enjoy barbequing anytime. The living room has a fireplace that adds character to this unit., perfect for mounting your tv or decorating with your personal touches. The location is close to downtown, shopping, parks, schools and restaurants. This condo is ready for you to move in.

Cooling None
Fireplace Yes
# of Fireplaces 1

Fireplaces Wood Burning

Thoplacoo Wood Barrin