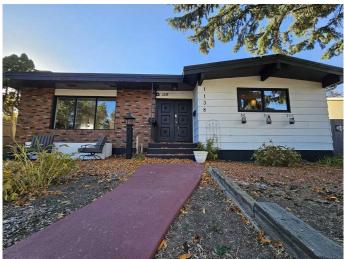

## \$359,000 - 1138 Great Lakes Road S, Lethbridge

MLS® #A2196780

#### \$359,000

3 Bedroom, 2.00 Bathroom, 1,244 sqft Residential on 0.15 Acres

Lakeview, Lethbridge, Alberta

This charming 1,244 square foot bungalow is nestled in a mature southside neighborhood, just a stone's throw from Henderson Lake and the Agri-foods Hub. It features an inviting open floor plan, perfect for modern living. The home boasts three spacious bedrooms plus a den, along with two full bathrooms for convenience. Outdoor enthusiasts will appreciate the large, fully landscaped yard, ideal for relaxation or entertaining. The property includes a 24' x 27' garage and a side entrance, offering great potential for a suite or additional living space. This home combines comfort and functionality in a desirable location!