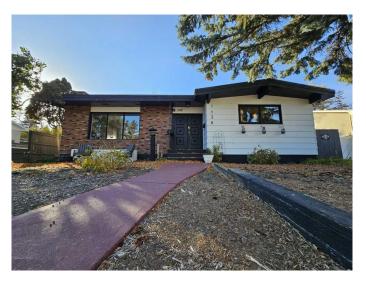

## \$359,000 - 1138 Great Lakes Road S, Lethbridge

MLS® #A2196780

#### \$359,000

3 Bedroom, 2.00 Bathroom, 1,244 sqft Residential on 0.15 Acres

Lakeview, Lethbridge, Alberta

This charming 1,244 square foot bungalow is nestled in a mature southside neighborhood, just a stone's throw from Henderson Lake and the Agri-foods Hub. It features an inviting open floor plan, perfect for modern living. The home boasts three spacious bedrooms plus a den, along with two full bathrooms for convenience. Outdoor enthusiasts will appreciate the large, fully landscaped yard, ideal for relaxation or entertaining. The property includes a 24' x 27' garage and a side entrance, offering great potential for a suite or additional living space. This home combines comfort and functionality in a desirable location!