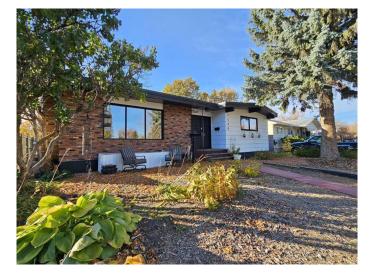

## \$359,000 - 1138 Great Lakes Road S, Lethbridge

MLS® #A2196780

#### \$359,000

3 Bedroom, 2.00 Bathroom, 1,244 sqft Residential on 0.15 Acres

Lakeview, Lethbridge, Alberta

This charming 1,244 square foot bungalow is nestled in a mature southside neighborhood, just a stone's throw from Henderson Lake and the Agri-foods Hub. It features an inviting open floor plan, perfect for modern living. The home boasts three spacious bedrooms plus a den, along with two full bathrooms for convenience. Outdoor enthusiasts will appreciate the large, fully landscaped yard, ideal for relaxation or entertaining. The property includes a 24' x 27' garage and a side entrance, offering great potential for a suite or additional living space. This home combines comfort and functionality in a desirable location!