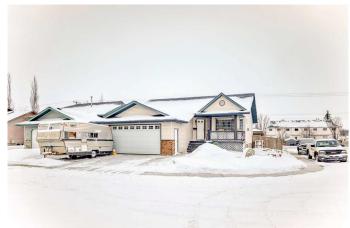

# \$650,000

5 Bedroom, 3.00 Bathroom, 1,283 sqft Residential on 0.14 Acres

Maplewood., Strathmore, Alberta

NEW ROOF, SIDING, EAVESTROUGH. AIR CONDITIONED. Great Corner Lot. Cul-de-sac Location. Property is Expansive Not Expensive. Potential Plus. Central Air Conditioned.5 Bedrooms. 3 Bathrooms. 2 Laundry Areas Up/Dow. Fully Developed. Fenced Yard. Pet Friendly. Hot Tub. Cement Pad in Backyard. Great for Basketball. Upper Deck 20 x 9. Lower Deck 28x18. Gas hook-up for the Barbeque. Covered Porch 16X5. Enjoy the Outdoor Space. South Backyard. Great Home for 2 families. Come See.

### **Exterior**

Exterior Features Private Yard

Lot Description Back Yard, Corner Lot, Cul-De-Sac, Front Yard, Landscaped, Level, Low

Maintenance Landscape

Roof Asphalt Shingle

Construction Vinyl Siding

Foundation Poured Concrete