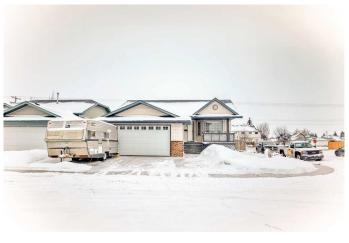

# \$650,000

5 Bedroom, 3.00 Bathroom, 1,283 sqft Residential on 0.14 Acres

Maplewood., Strathmore, Alberta

NEW ROOF, SIDING, EAVESTROUGH. AIR CONDITIONED. Great Corner Lot. Cul-de-sac Location. Property is Expansive Not Expensive. Potential Plus. Central Air Conditioned.5 Bedrooms. 3 Bathrooms. 2 Laundry Areas Up/Dow. Fully Developed. Fenced Yard. Pet Friendly. Hot Tub. Cement Pad in Backyard. Great for Basketball. Upper Deck 20 x 9. Lower Deck 28x18. Gas hook-up for the Barbeque. Covered Porch 16X5. Enjoy the Outdoor Space. South Backyard. Great Home for 2 families. Come See.

### **Exterior**

Exterior Features Private Yard

Lot Description Back Yard, Corner Lot, Cul-De-Sac, Front Yard, Landscaped, Level, Low

Maintenance Landscape

Roof Asphalt Shingle

Construction Vinyl Siding

Foundation Poured Concrete