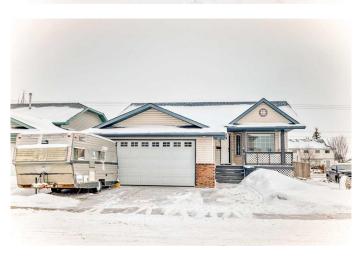

# \$650,000

5 Bedroom, 3.00 Bathroom, 1,283 sqft Residential on 0.14 Acres

Maplewood., Strathmore, Alberta

NEW ROOF, SIDING, EAVESTROUGH. AIR CONDITIONED. Great Corner Lot. Cul-de-sac Location. Property is Expansive Not Expensive. Potential Plus. Central Air Conditioned.5 Bedrooms. 3 Bathrooms. 2 Laundry Areas Up/Dow. Fully Developed. Fenced Yard. Pet Friendly. Hot Tub. Cement Pad in Backyard. Great for Basketball. Upper Deck 20 x 9. Lower Deck 28x18. Gas hook-up for the Barbeque. Covered Porch 16X5. Enjoy the Outdoor Space. South Backyard. Great Home for 2 families. Come See.

### **Exterior**

Exterior Features Private Yard

Lot Description Back Yard, Corner Lot, Cul-De-Sac, Front Yard, Landscaped, Level, Low

Maintenance Landscape

Roof Asphalt Shingle

Construction Vinyl Siding

Foundation Poured Concrete