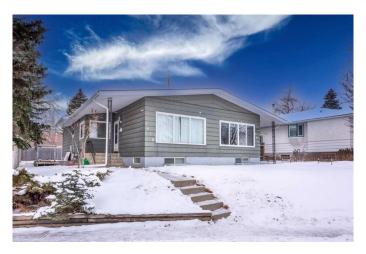

# \$609,900 - 2615 24 Street Nw, Calgary

MLS® #A2194769

# \$609,900

4 Bedroom, 3.00 Bathroom, 992 sqft Residential on 0.08 Acres

Banff Trail, Calgary, Alberta

Back on market due to financing. RARE 3 SELF-CONTAINED UNIT FOR RENTALS | TONE OF UPGRADES | TOP NOTCH LOCATION | FURNITURE INCLUDED! | The 2 illegal suite in basement were once rented for total of \$3,000 per month. With all 3 units, you may get up to \$5,000 in rent per month. This property was also a success Air BNB when in operation, a most busiest month in summer, the income was \$8,000. Welcome to this semi-detached half duplex located in Banff Trail with 2 illegal basement suites. Great location in walking distance of the Foothills Medical Centre, University of Calgary, C-trains, McMahon Stadium, coffee shops, restaurants and pubs, schools, shopping centers, and parks.