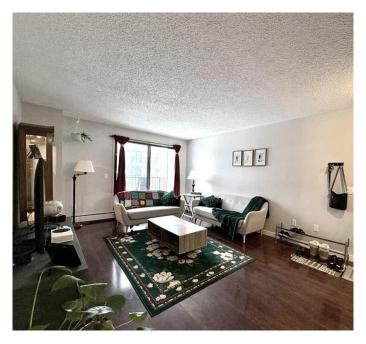

# \$225,900

2 Bedroom, 1.00 Bathroom, 827 sqft Residential on 0.00 Acres

Canyon Meadows, Calgary, Alberta

Excellent location within the desirable community of Canyon Meadows. This 2 bedroom open concept condo is well situated facing south onto the private Canyon Pines Condominium courtyard. Heated underground parking with assigned storage locker and on site exercise facility. Well maintained unit with in suite laundry and steps away from the Canyon Meadows LRT and Fish Creek Provincial Park.