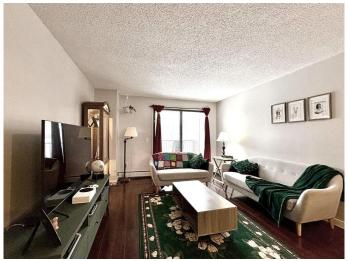

# \$225,900

2 Bedroom, 1.00 Bathroom, 827 sqft Residential on 0.00 Acres

Canyon Meadows, Calgary, Alberta

Excellent location within the desirable community of Canyon Meadows. This 2 bedroom open concept condo is well situated facing south onto the private Canyon Pines Condominium courtyard. Heated underground parking with assigned storage locker and on site exercise facility. Well maintained unit with in suite laundry and steps away from the Canyon Meadows LRT and Fish Creek Provincial Park.