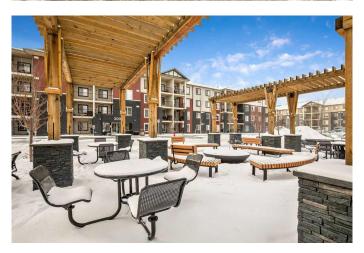

an, is in excellent condition, and freshly painted - a non-smoking and no animal home! Offering 2 bedrooms, and 2 full bathrooms, a living room and an eat-in kitchen including stainless steel appliances, granite countertops, a laundry/storage room, plenty of visitor parking, a private balcony entrance, and more. The primary bedroom offers ample closet space with a double-sided walk-through closet on the way to your 3-piece bathroom. Enjoy the comforts and convenience of heated underground parking. Located close to parks, pathways, playgrounds, schools, daycares, and extensive amenities all within walking distance.



#### **Essential Information**

MLS® # A2192007 Price \$314,900

Bedrooms 2
Bathrooms 2.00
Full Baths 2

Square Footage 701 Acres 0.00

Year Built 2015

Type Residential







Sub-Type Apartment Style Apartment

Status Active

## **Community Information**

Address 3115, 81 Legacy Boulevard Se

Subdivision Legacy
City Calgary
County Calgary
Province Alberta
Postal Code T2X 2B9

#### **Amenities**

Amenities Elevator(s), Visitor Parking, Bicycle Storage

Parking Spaces 1

Parking Underground, Titled

#### Interior

Interior Features Breakfast Bar, No Animal Home, No Smoking Home, Storage

Appliances Dishwasher, Electric Stove, Microwave Hood Fan, Refrigerator,

Washer/Dryer Stacked, Window Coverings

Heating Baseboard Cooling Wall Unit(s)

# of Stories 4

#### **Exterior**

Exterior Features Courtyard

Construction Wood Frame

#### **Additional Information**

Date Listed February 15th, 2025

Days on Market 55

Zoning M-X2

HOA Fees 38

HOA Fees Freq. ANN

## **L