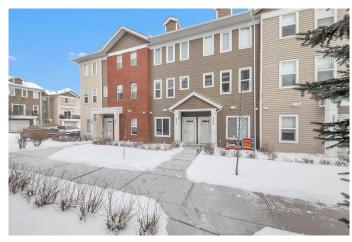

# \$439,000 - 310 Silverado Common Sw, Calgary

MLS® #A2189318

## \$439,000

2 Bedroom, 3.00 Bathroom, 1,375 sqft Residential on 0.02 Acres

Silverado, Calgary, Alberta

Discover this impeccable 3-storey townhome in Silverado, featuring 2 bedrooms plus a main level office/den, an attached oversized single garage, and an additional parking in the driveway. Spanning 1,375 sq.ft and ideally located across from a scenic pond and opposite of shopping, this freshly painted home offers both comfort and convenience. On the main floor, find a versatile den/office perfect for remote work, along with a convenient half-bathroom. The second floor boasts durable laminate flooring and a stylish, open kitchen with granite countertops, a tile backsplash, 8'11― ceilings, and easy access to the north-facing deck for serene evenings or morning coffee. The adjacent dining area and spacious living room with large windows create a welcoming atmosphere for relaxation or entertaining. The upper floor features two large bedrooms, with the master comfortably fitting a king-sized bed, and a full bathroom equipped with ceramic tile flooring and granite countertops. A handy upper laundry room adds to the practical layout. This well-managed complex keeps condo fees low and is pet-friendly, allowing up to two pets with board approval. Positioned next to full-service shopping offering everything from groceries to banking and dining, and so close to public transportation, the location ensures ease of living and accessibility. Move-in ready with quick possession available, this townhome is perfect for those seeking a blend of stylish living and superb location. Schedule your