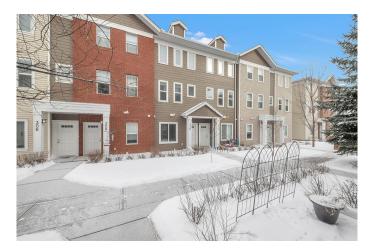

# \$439,000 - 310 Silverado Common Sw, Calgary

MLS® #A2189318

## \$439,000

2 Bedroom, 3.00 Bathroom, 1,375 sqft Residential on 0.02 Acres

Silverado, Calgary, Alberta

Discover this impeccable 3-storey townhome in Silverado, featuring 2 bedrooms plus a main level office/den, an attached oversized single garage, and an additional parking in the driveway. Spanning 1,375 sq.ft and ideally located across from a scenic pond and opposite of shopping, this freshly painted home offers both comfort and convenience. On the main floor, find a versatile den/office perfect for remote work, along with a convenient half-bathroom. The second floor boasts durable laminate flooring and a stylish, open kitchen with granite countertops, a tile backsplash, 8'11― ceilings, and easy access to the north-facing deck for serene evenings or morning coffee. The adjacent dining area and spacious living room with large windows create a welcoming atmosphere for relaxation or entertaining. The upper floor features two large bedrooms, with the master comfortably fitting a king-sized bed, and a full bathroom equipped with ceramic tile flooring and granite countertops. A handy upper laundry room adds to the practical layout. This well-managed complex keeps condo fees low and is pet-friendly, allowing up to two pets with board approval. Positioned next to full-service shopping offering everything from groceries to banking and dining, and so close to public transportation, the location ensures ease of living and accessibility. Move-in ready with quick possession available, this townhome is perfect for those seeking a blend of stylish living and superb location. Schedule your