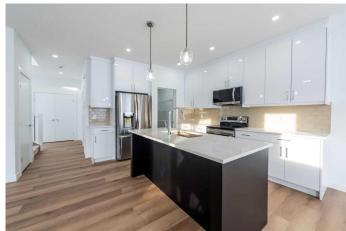

## \$639,990

3 Bedroom, 3.00 Bathroom, 1,906 sqft Residential on 0.08 Acres

Lakewood Meadows, Strathmore, Alberta

Welcome to 160 Lakewood Circle, a striking newly built two-story home in the scenic Lakewood region of Strathmore. This house is ready for immediate occupancy! Spanning over 1,900 sq. ft. of thoughtfully designed living area, this modern treasure serves as the perfect home to make your own. Step inside to discover a floor plan designed with an open concept ideal for family get-togethers and entertaining. The spacious kitchen features elegant quartz surfaces, premium cabinets, and a functional island that seamlessly connects with the dining and living areas. LVP flooring throughout the main area exudes warmth and sophistication, creating a friendly ambiance for any gathering. On the upper level, there are three large bedrooms, including the luxurious main suite complete with a walk-in closet and an adjoining bathroom, offering a serene retreat at the end of the day. A large bonus room provides versatile possibilities for a home office, play space, or media area, while the conveniently located upper-level laundry room improves practicality. The unfinished basement presents an opportunity, ready to be transformed into additional living spaces, a workout area, or a cozy entertainment zone designed to meet your tastes. The spacious yard and separate two-car garage increase the attractiveness and functionality of this property. Discover the beautifully designed community of Lakewood, featuring tranquil water features, walkways, and thoughtfully arranged green spaces that