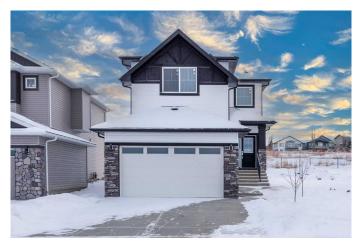

# \$639,990 - 160 Lakewood Circle, Strathmore

MLS® #A2185625

## \$639,990

3 Bedroom, 3.00 Bathroom, 1,906 sqft Residential on 0.08 Acres

Lakewood Meadows, Strathmore, Alberta

Welcome to 160 Lakewood Circle, a striking newly built two-story home in the scenic Lakewood region of Strathmore. This house is ready for immediate occupancy! Spanning over 1,900 sq. ft. of thoughtfully designed living area, this modern treasure serves as the perfect home to make your own. Step inside to discover a floor plan designed with an open concept ideal for family get-togethers and entertaining. The spacious kitchen features elegant quartz surfaces, premium cabinets, and a functional island that seamlessly connects with the dining and living areas. LVP flooring throughout the main area exudes warmth and sophistication, creating a friendly ambiance for any gathering. On the upper level, there are three large bedrooms, including the luxurious main suite complete with a walk-in closet and an adjoining bathroom, offering a serene retreat at the end of the day. A large bonus room provides versatile possibilities for a home office, play space, or media area, while the conveniently located upper-level laundry room improves practicality. The unfinished basement presents an opportunity, ready to be transformed into additional living spaces, a workout area, or a cozy entertainment zone designed to meet your tastes. The spacious yard and separate two-car garage increase the attractiveness and functionality of this property. Discover the beautifully designed community of Lakewood, featuring tranquil water features, walkways, and thoughtfully arranged green spaces that