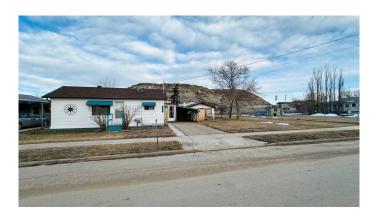

#### \$165,000

1 Bedroom, 1.00 Bathroom, 520 sqft Residential on 0.19 Acres

Bankview, Drumheller, Alberta

\*\*\*RECENTLY RENOVATED ON A 8,200SQFT TREED LOT WITH 20 X 16FT WORKSHOP/GARAGE\*\*\* Just move in and enjoy this recently renovated charmer!!! Some features of this affordable starter, retirement or potential revenue home include 4pce bathroom, beautifully upgraded kitchen, large living room with loads of natural light, main floor laundry, upgraded flooring, paint, trim, doors, high efficiency furnace, hot water tank and electrical panel (100 amp) plus secluded side porch great for relaxing, carport to help keep the snow off and 20 X 16ft workshop/garage!!! All located on an ex-large 8,200sqft well landscaped private lot with rear lane, RV parking, fruits trees and plenty of room for your garden!!! \*\*\*WALKING DISTANCE TO SHOPPING AND ALL THE AMENITIES DOWNTOWN HAS TO OFFER\*\*\*

## **Community Information**

| Address     | 718 1st Street Sw |
|-------------|-------------------|
| Subdivision | Bankview          |
| City        | Drumheller        |
| County      | Drumheller        |
| Province    | Alberta           |
| Postal Code | T0J 0Y6           |