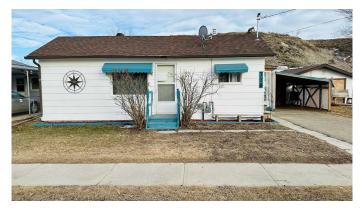

#### \$165,000

1 Bedroom, 1.00 Bathroom, 520 sqft Residential on 0.19 Acres

Bankview, Drumheller, Alberta

\*\*\*RECENTLY RENOVATED ON A 8,200SQFT TREED LOT WITH 20 X 16FT WORKSHOP/GARAGE\*\*\* Just move in and enjoy this recently renovated charmer!!! Some features of this affordable starter, retirement or potential revenue home include 4pce bathroom, beautifully upgraded kitchen, large living room with loads of natural light, main floor laundry, upgraded flooring, paint, trim, doors, high efficiency furnace, hot water tank and electrical panel (100 amp) plus secluded side porch great for relaxing, carport to help keep the snow off and 20 X 16ft workshop/garage!!! All located on an ex-large 8,200sqft well landscaped private lot with rear lane, RV parking, fruits trees and plenty of room for your garden!!! \*\*\*WALKING DISTANCE TO SHOPPING AND ALL THE AMENITIES DOWNTOWN HAS TO OFFER\*\*\*