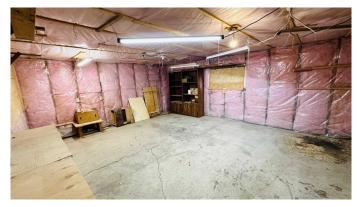

#### Amenities

| Parking Spaces | 3                                              |
|----------------|------------------------------------------------|
| Parking        | Workshop in Garage, Covered, Carport, Driveway |

### Interior

| Interior Features | Open Floorplan                                                             |
|-------------------|----------------------------------------------------------------------------|
| Appliances        | Refrigerator, Stove(s), Washer/Dryer Stacked, Range Hood, Window Coverings |
| Heating           | Forced Air, Natural Gas                                                    |
| Cooling           | None                                                                       |
| Has Basement      | Yes                                                                        |
| Basement          | Crawl Space, Partial                                                       |