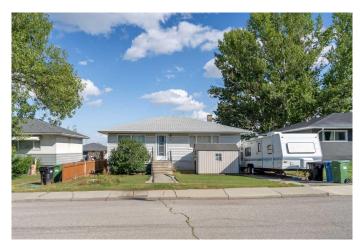

## \$950,000

3 Bedroom, 2.00 Bathroom, 890 sqft Residential on 0.15 Acres

Highland Park, Calgary, Alberta

Hello, Gorgeous! Prime Development
Opportunity in Highland Park, Calgary! This
R-CG zoned 50' x 130' lot (100' x 130' if purchased with 4416 Centre A St
NE) is ideal for developers, offering the potential for up to 9 units. Located on a sloped lot, potential for walk-out basements, and backing onto a lane, it's set in a growing community near the future Green Line LRT.
Enjoy easy access to downtown, parks, top schools, and transit. This flexible zoning allows for a range of builds, from townhomes to infills.
Don't miss this chance to invest in an area with strong growth potential! Combined Price:
\$1.9M (with MLS #A2166292)

#### **Exterior**

Exterior Features Private Yard

Lot Description Back Yard, Rectangular Lot, Back Lane, City Lot, Front Yard, Gentle

Sloping, Sloped Down

Roof Asphalt Shingle

Construction Vinyl Siding, Wood Frame