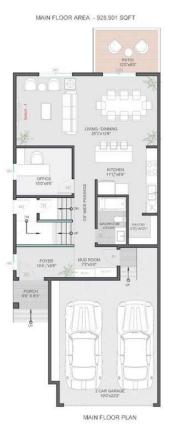

### \$749,900

5 Bedroom, 5.00 Bathroom, 1,925 sqft Residential on 0.10 Acres

Lakewood Meadows, Strathmore, Alberta

This elegant two-story home WITH LEGAL BASEMENT SUITE and separate side entrance, is designed to offer both comfort and versatility. Situated on a generous corner lot that provides added space and privacy with no neighbors beside or behind. The main floor features a thoughtfully planned layout that seamlessly blends functionality with style. Upon entry, you will love the open to below feature as you walk to a dedicated office space, perfect for remote work or as a quiet study area( could also be used as a bedroom). Adjacent to the office is a full bathroom, adding convenience for guests and family members. The main living areas are designed for ease of flow, making them ideal for both entertaining and everyday living. Kitchen, dining room and living room all flow together and feature a large walk-in pantry, plenty of counters and cupboards, extended islands and large windows, The upper level of the home is designed with family needs in mind. It includes three well-appointed bedrooms, each offering ample space and comfort. The primary serves as a private retreat with ensuite and walk-in closet, while the additional bedrooms are versatile enough to accommodate various needs. A dedicated bonus room provides extra space for recreation or relaxation, enhancing the home's livability. Additionally, a conveniently located laundry room on this floor adds to the home's practicality, making household chores more manageable. One of the best features of this property is the legal,

two bedroom basement suite. This separate living area offers a range of possibilities, from providing independent living space for extended family members to serving as a potential rental unit. It includes its own entrance, ensuring privacy and autonomy while maintaining seamless integration with the main house. The home also includes a double garage. The corner lot adds to the property's appeal, offering a spacious outdoor area and enhancing the overall sense of privacy and openness. In summary, this two-story home combines stylish design with practical features, including a legal basement suite, a main floor office and full bath, three bedrooms plus a bonus room upstairs, and a double garage. Strathmore is a vibrant town with all the amenities of the big city without the congestion.