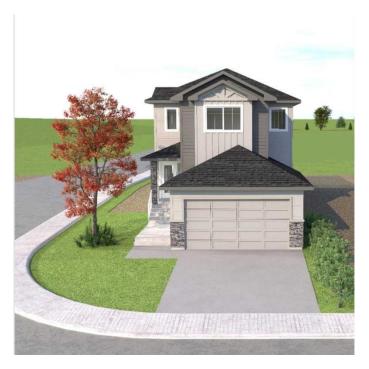

# \$749,900 - 104 Lakewood Circle, Strathmore

MLS® #A2165383

### \$749,900

5 Bedroom, 5.00 Bathroom, 1,925 sqft Residential on 0.10 Acres

Lakewood Meadows, Strathmore, Alberta

This elegant two-story home WITH LEGAL BASEMENT SUITE and separate side entrance, is designed to offer both comfort and versatility. Situated on a generous corner lot that provides added space and privacy with no neighbors beside or behind. The main floor features a thoughtfully planned layout that seamlessly blends functionality with style. Upon entry, you will love the open to below feature as you walk to a dedicated office space, perfect for remote work or as a quiet study area( could also be used as a bedroom). Adjacent to the office is a full bathroom, adding convenience for guests and family members. The main living areas are designed for ease of flow, making them ideal for both entertaining and everyday living. Kitchen, dining room and living room all flow together and feature a large walk-in pantry, plenty of counters and cupboards, extended islands and large windows, The upper level of the home is designed with family needs in mind. It includes three well-appointed bedrooms, each offering ample space and comfort. The primary serves as a private retreat with ensuite and walk-in closet, while the additional bedrooms are versatile enough to accommodate various needs. A dedicated bonus room provides extra space for recreation or relaxation, enhancing the home's livability. Additionally, a conveniently located laundry room on this floor adds to the home's practicality, making household chores more manageable. One of the best features of this property is the legal,

two bedroom basement suite. This separate living area offers a range of possibilities, from providing independent living space for extended family members to serving as a potential rental unit. It includes its own entrance, ensuring privacy and autonomy while maintaining seamless integration with the main house. The home also includes a double garage. The corner lot adds to the property's appeal, offering a spacious outdoor area and enhancing the overall sense of privacy and openness. In summary, this two-story home combines stylish design with practical features, including a legal basement suite, a main floor office and full bath, three bedrooms plus a bonus room upstairs, and a double garage. Strathmore is a vibrant town with all the amenities of the big city without the congestion.