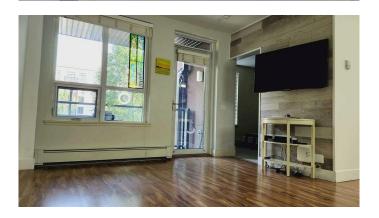

## \$349,900

1 Bedroom, 1.00 Bathroom, 626 sqft Residential on 0.00 Acres

Bridgeland/Riverside, Calgary, Alberta

For more information, please click on Brochure button below.

McPherson Place is a beautiful large (626 sf) 1 bedroom condominium unit located in the desirable Bridgeland neighborhood of downtown Calgary. Constructed of poured concrete, the 11 year old building has no structural problems unlike many of the potential downtown high rise buildings. The inside is in very good shape with fresh paint in the living room, bedroom and closet. New carpet has been installed in the bedroom. The large dining area (7'10"x6') can accommodate a murphy bed that converts into a table. In-suite washer/dryer included. Included is a titled large handicap-sized (158―wide vs 103―wide) heated underground parking stall located next to the 2 elevators. The north-facing unit is cool in the summer. The large balcony overlooks the green area on quiet McPherson Road. With a peak-a-boo view of Murdoch Park, the unit is within steps of large Murdoch Park. The Bow Riverside walkway is accessible via a pedestrian overpass across the street from the south side of the building. The walkway also takes you to the Calgary Bridgeland/Memorial light rail station. The light rail station goes a long way towards potentially eliminating the need for an expensive automobile. The neighborhood is well kept and includes a fitness center across the street. Restaurants abound. Two off-leash dog parks are within walking distance. An enclosed dog-run is located on the west side