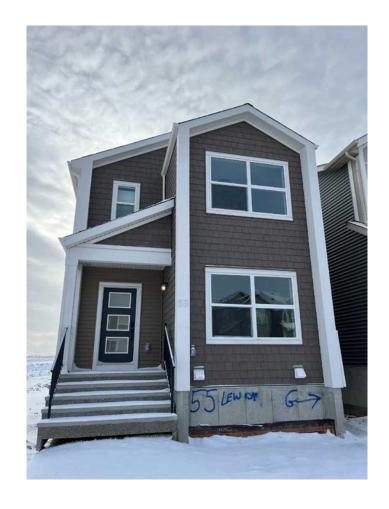

# \$660,800 - 55 Lewiston Drive Ne, Calgary

MLS® #A2159706

## \$660,800

3 Bedroom, 3.00 Bathroom, 1,990 sqft Residential on 0.07 Acres

Lewisburg, Calgary, Alberta

Welcome to the Ruben by Genesis Builds, a stunning, 3-bedroom, 2.5-bath home designed for modern living. This thoughtfully designed residence features a main floor flex room, complemented by 9' main and basement walls for a spacious feel. The open-to-above entryway foyer sets a grand tone, while the wrought iron spindle railing adds a touch of elegance. Enjoy luxurious finishes with granite/quartz countertops throughout, and a blend of LVP, LVT, and carpet flooring. Enhanced lighting with added potlights illuminates the flex room, upper loft, and master bedroom. The kitchen is a chef's dream, featuring stainless steel appliances, and gas line rough-ins for both the BBQ and range. The upper floor boasts a versatile bonus room and a convenient laundry area. Plus, a smart home package ensures modern convenience and connectivity throughout this beautiful home. Photos are of Actual Home.

## **Essential Information**

MLS® # A2159706 Price \$660,800 Bedrooms 3

3.00

Full Baths 2

Half Baths 1

Square Footage 1,990

Acres 0.07 Year Built 2024

Type Residential
Sub-Type Detached
Style 2 Storey