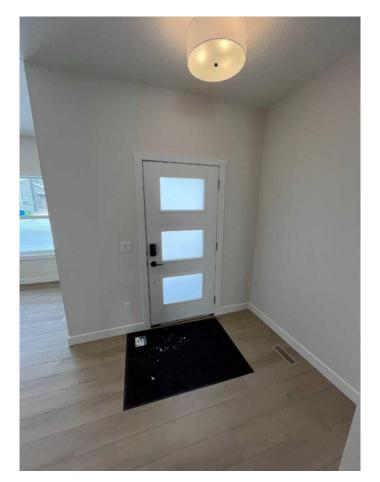

## \$660,800

3 Bedroom, 3.00 Bathroom, 1,990 sqft Residential on 0.07 Acres

Lewisburg, Calgary, Alberta

Welcome to the Ruben by Genesis Builds, a stunning, 3-bedroom, 2.5-bath home designed for modern living. This thoughtfully designed residence features a main floor flex room, complemented by 9' main and basement walls for a spacious feel. The open-to-above entryway foyer sets a grand tone, while the wrought iron spindle railing adds a touch of elegance. Enjoy luxurious finishes with granite/quartz countertops throughout, and a blend of LVP, LVT, and carpet flooring. Enhanced lighting with added potlights illuminates the flex room, upper loft, and master bedroom. The kitchen is a chef's dream, featuring stainless steel appliances, and gas line rough-ins for both the BBQ and range. The upper floor boasts a versatile bonus room and a convenient laundry area. Plus, a smart home package ensures modern convenience and connectivity throughout this beautiful home. Photos are of Actual Home.